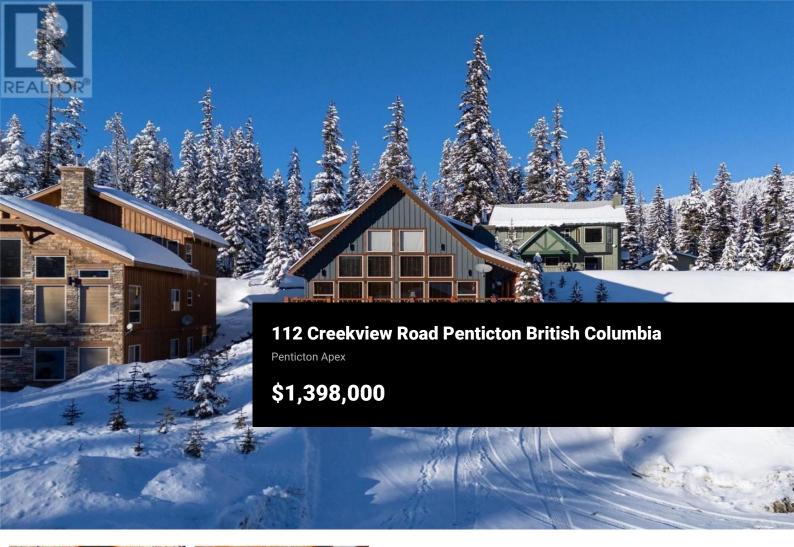

Unbelievable opportunity to own this "Never Before Offered for Sale" ski-in / ski-out home at APEX Mountain Resort with prime trailside location and a short walk to village amenities. This well maintained 5 bedroom, 4.5 bathroom home offers everything you need to enjoy the mountain lifestyle year round. Functional layout provides for a large and welcoming fover offering room enough for everyone to gear-up and hit the slopes at the same time, with convenient adjacent 2 piece bathroom and laundry area. From here you can also access the 2 bedroom, 1 bathroom lock-off in-law suite with 2nd full kitchen. Perfect for all the visiting family or guests. Upstairs, the main level is bright and beautiful with a stunning south facing lofted ceiling letting in an abundance of natural light and majestic mountain views day or night. The open concept kitchen, living room with cozy wood fireplace and dining room are perfect for entertaining. Also on the main floor is the master bedroom with 3 piece ensuite bathroom plus the main 4 piece bathroom. Upstairs enjoy a spacious loft mezzanine with 2 additional bedrooms and main 4 piece bathroom. Step out onto the large, partially covered deck space to enjoy the Hot Tub and views. (id:6769)