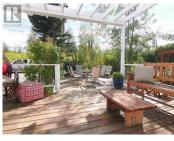

This stunning half-duplex offers a warm and inviting atmosphere that feels like a retreat from everyday life. The front yard welcomes you with raised garden beds and spacious sundecks, perfect for outdoor enjoyment. Inside, the living room features expansive windows that flood the space with natural light, framing a cozy propane fireplace. The kitchen and dining area are bright and modern, showcasing wood cabinetry and a convenient eat-in bar. A dual-sided gas fireplace adds charm to both the main bathroom and primary bedroom. Downstairs, the fully finished basement is ideal for a media room, complete with another fireplace and a full bathroom. (id:6769)