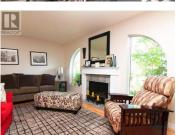

This stunning half-duplex offers a warm and inviting atmosphere that feels like a retreat from everyday life. The front yard welcomes you with raised garden beds and spacious sundecks, perfect for outdoor enjoyment. Inside, the living room features expansive windows that flood the space with natural light, framing a cozy propane fireplace. The kitchen and dining area are bright and modern, showcasing wood cabinetry and a convenient eat-in bar. A dual-sided gas fireplace adds charm to both the main bathroom and primary bedroom. Downstairs, the fully finished basement is ideal for a media room, complete with another fireplace and a full bathroom. (id:6769)