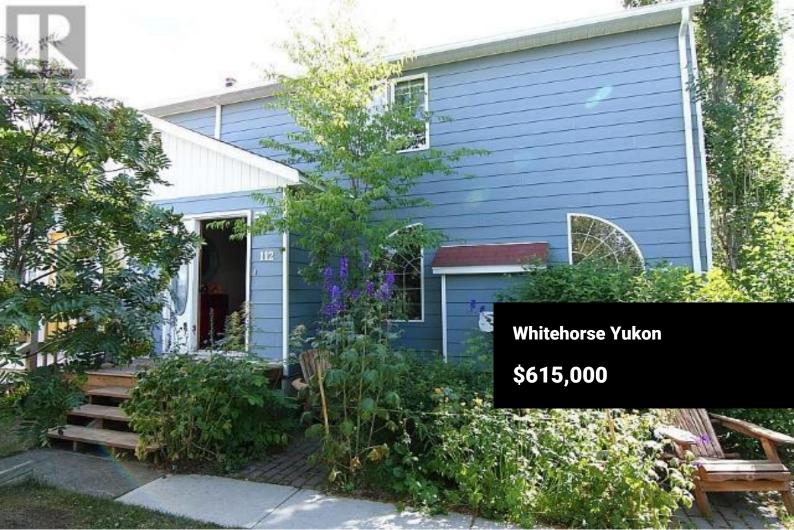

This stunning half-duplex offers a warm and inviting atmosphere that feels like a retreat from everyday life. The front yard welcomes you with raised garden beds and spacious sundecks, perfect for outdoor enjoyment. Inside, the living room features expansive windows that flood the space with natural light, framing a cozy propane fireplace. The kitchen and dining area are bright and modern, showcasing wood cabinetry and a convenient eat-in bar. A dual-sided gas fireplace adds charm to both the main bathroom and primary bedroom. Downstairs, the fully finished basement is ideal for a media room, complete with another fireplace and a full bathroom. (id:6769)