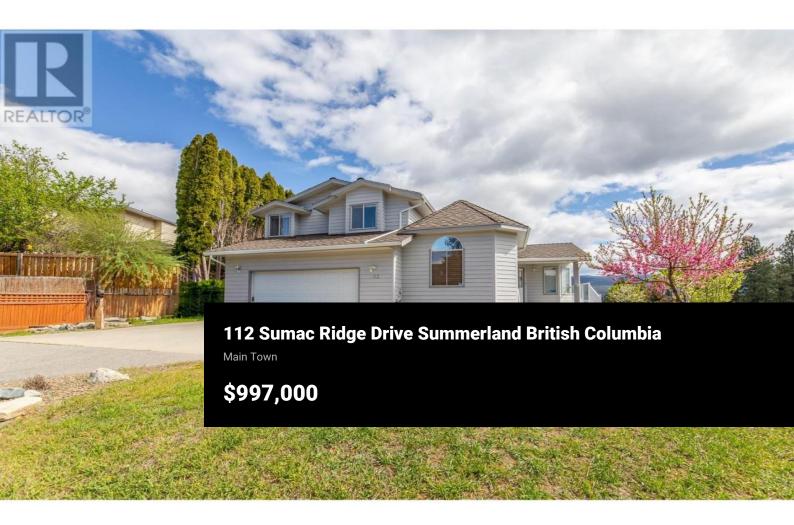

**RE/MAX Kelowna** 100-1553 Harvey Avenue Kelowna, BC, Canada

Lovely views of Okanagan Lake from this two-storey home, nestled in the quiet subdivision of Sumac Ridge Lakeview Estates, just north of town. The spacious 3 bedroom and den, 2.5 bathroom home offers the perfect blend of comfort, character, and privacy. Inside, you'll find vaulted ceilings that enhance the open, airy feel of the main living area. A cozy family room off the kitchen, complete with a gas fireplace, creates the perfect space for relaxing or entertaining. The versatile den makes a great home office or hobby space. Upstairs, the large primary suite features a full ensuite bathroom and opens onto a private deck--perfect for enjoying peaceful mornings with views of the 8th tee box and Okanagan Lake. Outdoors, enjoy your tranquil yard with mature landscaping, raised garden boxes and underground irrigation. The double car garage and extended driveway provide ample parking and added privacy from the road. This unique property combines a desirable location, thoughtful layout, and a classic traditional design--ideal for families, golf enthusiasts, or anyone seeking a serene lifestyle. (id:6769)