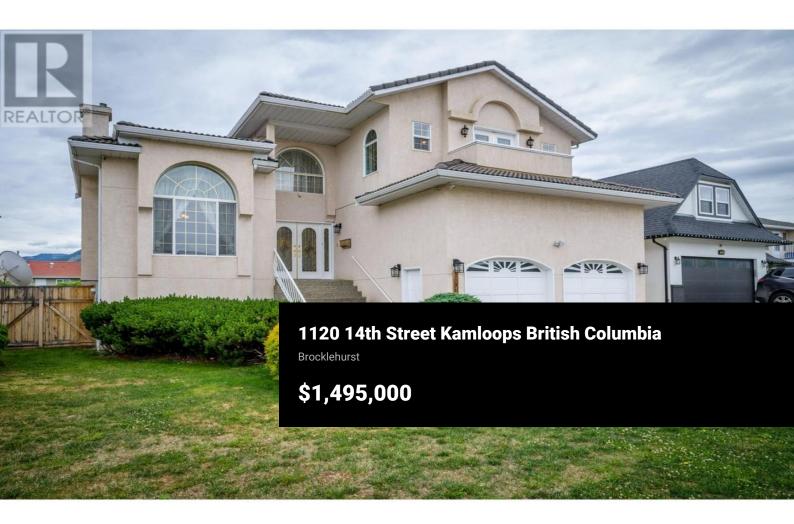

Welcome to 1120 14th Street--an expansive 8-bedroom, 7-bathroom home in a prime Brocklehurst location. Sitting on a 58.99 x 132.05 Ft lot with nearly 5,000 sq.ft. of living space, this property offers exceptional flexibility for large families or those needing space to grow. The main floor features a grand entry with soaring ceilings, oversized rooms, and newer hardwood flooring. A covered back deck overlooks the fully fenced yard–perfect for outdoor living. The basement includes a large rec room plus a bright 2-bedroom basement suite with high ceilings, a separate entrance, and is currently rented. Additional highlights include a tile roof, generous layout, and unbeatable proximity to schools, transit, shopping, and recreation. (id:6769)