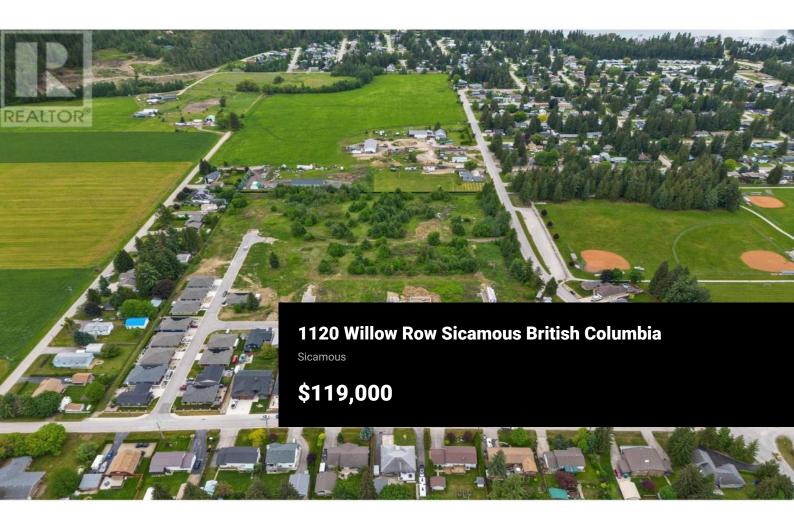

**RE/MAX Kelowna** 100-1553 Harvey Avenue Kelowna, BC, Canada

x x x

SPRING SPECIAL ONLY! Parksville Properties an inviting opportunity for individuals looking to invest in a freehold property and build a home in Sicamous! It highlights the affordability and convenience of fully serviced lots available in a serene and rapidly developing community. With central access to amenities and recreational activities such as boating, biking, and more, emphasizing the appeal for those seeking a balanced lifestyle. The lots are equipped with essential utilities, including water and sewer, hydro, located at lot line, ensuring residents enjoy a comfortable living environment in proximity to nature and community facilities. Great neighbourhood! Contact for more details on how to save \$10,000.00 on price! Vacant land in Parksville Properties - Modulux Industries is offering a big savings discount! Purchase Modulux Design (4 different floor plans/options Interior / Exterior finishes to choose from) Buyer to sign a Building Agreement with the Builder. Walking distance to everything Sicamous has to offer, shops, restaurants, and Shuswap Lake! (id:6769)