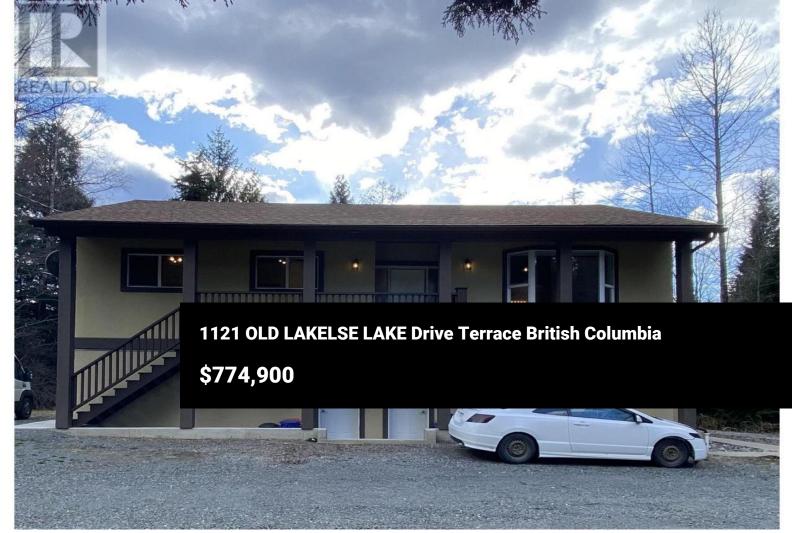

\* PREC - Personal Real Estate Corporation. Substantially rebuilt in 2017 this gorgeous multifamily home is nestled on 5 acres just a short distance from Lakelse Lake between Terrace and Kitimat. Ideal for those working in Kitimat but have Terrace ties, this home offers modern beauty and country living in one package. Two one-bedroom units below are currently tenanted, and upstairs is currently configured as a very spacious 2 bedroom with a 1-bedroom Bachelor suite, but with the unlocking of a door, becomes one very spacious 3 bedroom, with an ensuite in the Primary! This building and property is in exceptional condition, with newer well and septic making services simple and worry free! Investors this provides excellent returns, and if you want a home with two to three mortgage helpers, look no further! (id:6769)