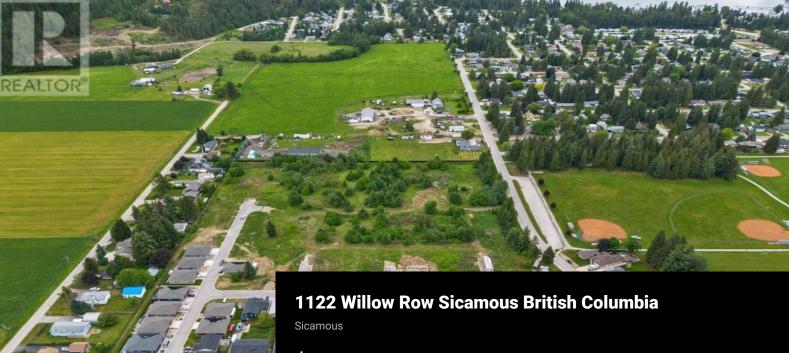

\$119,000

RE/MAX Kelowna 100-1553 Harvey Avenue Kelowna, BC, Canada SPRING SPECIAL ONLY! Parksville Properties an inviting opportunity for individuals looking to invest in a freehold property and build a home in Sicamous! It highlights the affordability and convenience of fully serviced lots available in a serene and rapidly developing community. With central access to amenities and recreational activities such as boating, biking, and more, emphasizing the appeal for those seeking a balanced lifestyle. The lots are equipped with essential utilities, including water and sewer, hydro, located at lot line, ensuring residents enjoy a comfortable living environment in proximity to nature and community facilities. Great neighbourhood! Contact for more details on how to save \$10,000.00 on price! Vacant land in Parksville Properties - Modulux Industries is offering a big savings discount! Purchase Modulux Design (4 different floor plans/options Interior / Exterior finishes to choose from) Buyer to sign a Building Agreement with the Builder. Walking distance to everything Sicamous has to offer, shops, restaurants, and Shuswap Lake! (id:6769)