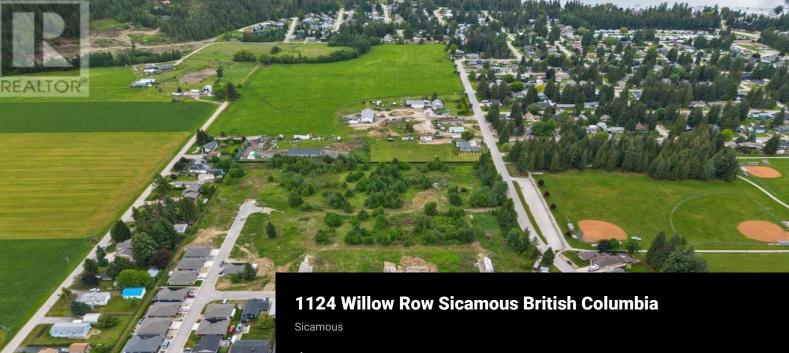

\$119,000

RE/MAX Kelowna 100-1553 Harvey Avenue Kelowna, BC, Canada SPRING SPECIAL ONLY! Parksville Properties an inviting opportunity for individuals looking to invest in a freehold property and build a home in Sicamous! It highlights the affordability and convenience of fully serviced lots available in a serene and rapidly developing community. With central access to amenities and recreational activities such as boating, biking, and more, emphasizing the appeal for those seeking a balanced lifestyle. The lots are equipped with essential utilities, including water and sewer, hydro, located at lot line, ensuring residents enjoy a comfortable living environment in proximity to nature and community facilities. Great neighbourhood! Contact for more details on how to save \$10,000.00 on price! Vacant land in Parksville Properties - Modulux Industries is offering a big savings discount! Purchase Modulux Design (4 different floor plans/options Interior / Exterior finishes to choose from) Buyer to sign a Building Agreement with the Builder. Walking distance to everything Sicamous has to offer, shops, restaurants, and Shuswap Lake! (id:6769)