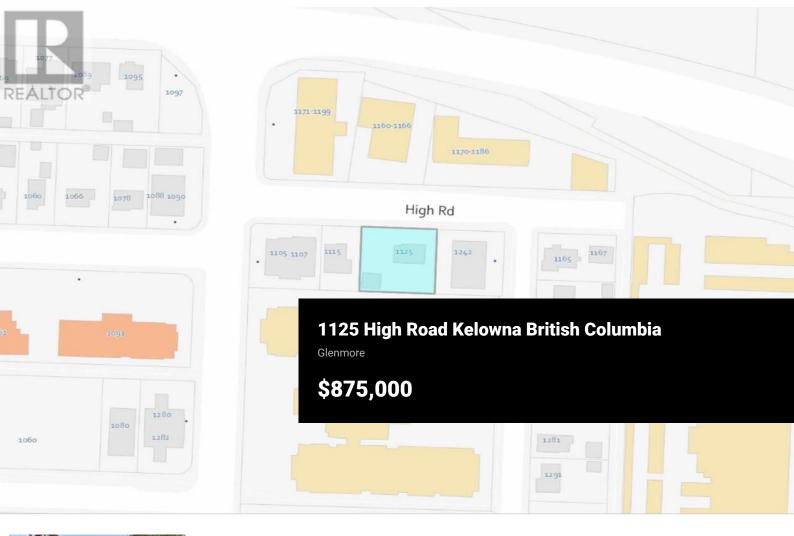

××

RE/MAX Kelowna 100-1553 Harvey Avenue Kelowna, BC, Canada

×××

Exceptional Development Opportunity in a Prime Central Location! Zoned MF1, this property offers significant potential for multi-family development ideal for builders, investors, or those looking to create their dream urban residence. Just minutes from downtown, enjoy walkable access to Kelowna's best: trendy breweries, boutique shops, coffee spots, and vibrant recreational spaces. Knox Mountain's trails, parks, and sports fields are just steps away. A rare chance to capitalize on one of the city's most sought-after neighbourhoods! (id:6769)