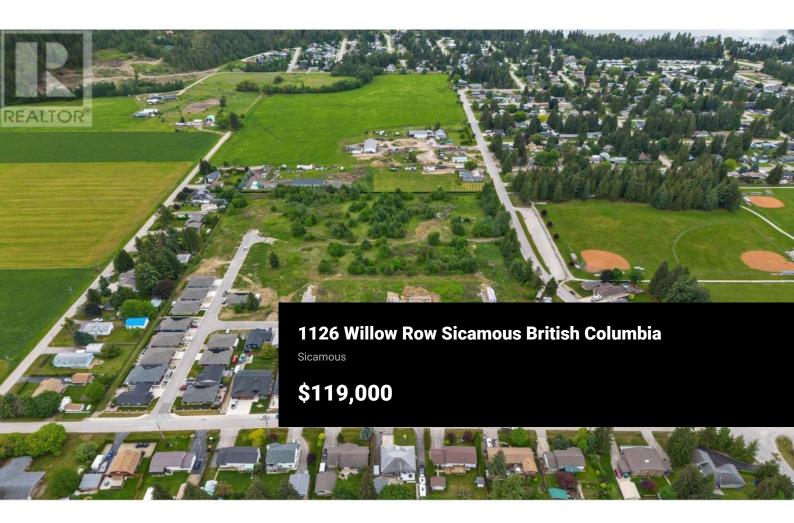

**RE/MAX Kelowna** 100-1553 Harvey Avenue Kelowna, BC, Canada

x x x

SPRING SPECIAL ONLY! Parksville Properties an inviting opportunity for individuals looking to invest in a freehold property and build a home in Sicamous! It highlights the affordability and convenience of fully serviced lots available in a serene and rapidly developing community. With central access to amenities and recreational activities such as boating, biking, and more, emphasizing the appeal for those seeking a balanced lifestyle. The lots are equipped with essential utilities, including water and sewer, hydro, located at lot line, ensuring residents enjoy a comfortable living environment in proximity to nature and community facilities. Great neighbourhood! Contact for more details on how to save \$10,000.00 on price! Vacant land in Parksville Properties - Modulux Industries is offering a big savings discount! Purchase Modulux Design (4 different floor plans/options Interior / Exterior finishes to choose from) Buyer to sign a Building Agreement with the Builder. Walking distance to everything Sicamous has to offer, shops, restaurants, and Shuswap Lake! (id:6769)