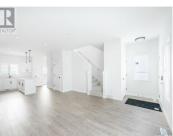

Welcome home to the Easton! This 1360 sqft laned home features 3 bedrooms and 2.5 bathrooms. Enjoy all the benefits of a new Pacesetter Home, like standard quartz countertops, Moen plumbing fixtures, and waterproof laminate flooring. This corner lot comes with upgrades & arch controls such as upgraded siding, black faucets/hardware/bathroom accessories throughout, a skirted deck, additional windows, and front & side landscaping. This open-concept main floor features a spacious living and dining area, leading into a rear L-shaped kitchen with a large island and pantry. The main floor also features a mudroom inside the back entrance and a powder room. Upstairs, you'll find all three bedrooms, including the primary suite with a walk-in closet and an ensuite. The additional two bedrooms are both good-sized and share an additional full bath. The laundry is also conveniently located upstairs. (id:6769)