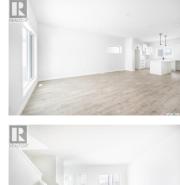

Welcome home to the Easton! This 1360 sqft laned home features 3 bedrooms and 2.5 bathrooms. Enjoy all the benefits of a new Pacesetter Home, like standard quartz countertops, Moen plumbing fixtures, and waterproof laminate flooring. This corner lot comes with upgrades & arch controls such as upgraded siding, black faucets/hardware/bathroom accessories throughout, a skirted deck, additional windows, and front & side landscaping. This open-concept main floor features a spacious living and dining area, leading into a rear L-shaped kitchen with a large island and pantry. The main floor also features a mudroom inside the back entrance and a powder room. Upstairs, you'll find all three bedrooms, including the primary suite with a walk-in closet and an ensuite. The additional two bedrooms are both good-sized and share an additional full bath. The laundry is also conveniently located upstairs. (id:6769)