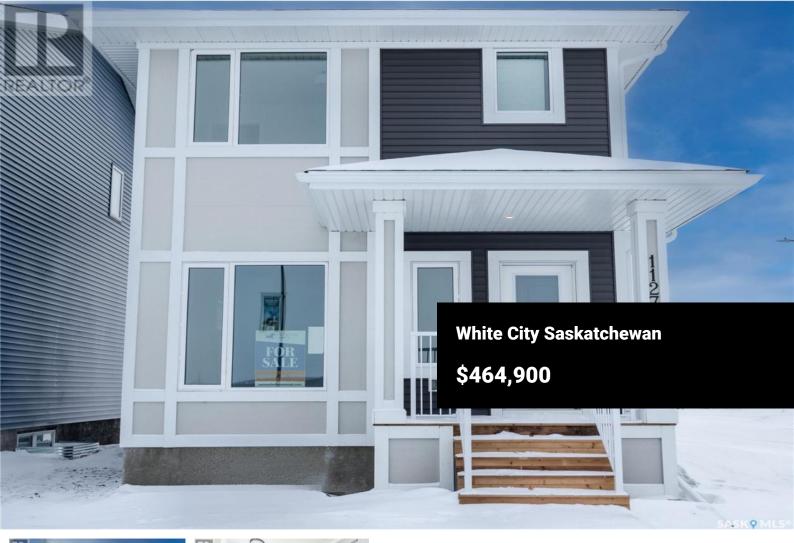

Welcome home to the Easton! This 1360 sqft laned home features 3 bedrooms and 2.5 bathrooms. Enjoy all the benefits of a new Pacesetter Home, like standard quartz countertops, Moen plumbing fixtures, and waterproof laminate flooring. This corner lot comes with upgrades & arch controls such as upgraded siding, black faucets/hardware/bathroom accessories throughout, a skirted deck, additional windows, and front & side landscaping. This open-concept main floor features a spacious living and dining area, leading into a rear L-shaped kitchen with a large island and pantry. The main floor also features a mudroom inside the back entrance and a powder room. Upstairs, you'll find all three bedrooms, including the primary suite with a walk-in closet and an ensuite. The additional two bedrooms are both good-sized and share an additional full bath. The laundry is also conveniently located upstairs. (id:6769)