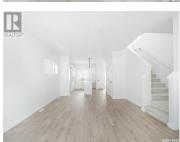

Welcome home to the Easton! This 1360 sqft laned home features 3 bedrooms and 2.5 bathrooms. Enjoy all the benefits of a new Pacesetter Home, like standard quartz countertops, Moen plumbing fixtures, and waterproof laminate flooring. This corner lot comes with upgrades & arch controls such as upgraded siding, black faucets/hardware/bathroom accessories throughout, a skirted deck, additional windows, and front & side landscaping. This open-concept main floor features a spacious living and dining area, leading into a rear L-shaped kitchen with a large island and pantry. The main floor also features a mudroom inside the back entrance and a powder room. Upstairs, you'll find all three bedrooms, including the primary suite with a walk-in closet and an ensuite. The additional two bedrooms are both good-sized and share an additional full bath. The laundry is also conveniently located upstairs. (id:6769)