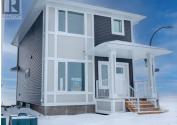

Welcome home to the Easton! This 1360 sqft laned home features 3 bedrooms and 2.5 bathrooms. Enjoy all the benefits of a new Pacesetter Home, like standard quartz countertops, Moen plumbing fixtures, and waterproof laminate flooring. This corner lot comes with upgrades & arch controls such as upgraded siding, black faucets/hardware/bathroom accessories throughout, a skirted deck, additional windows, and front & side landscaping. This open-concept main floor features a spacious living and dining area, leading into a rear L-shaped kitchen with a large island and pantry. The main floor also features a mudroom inside the back entrance and a powder room. Upstairs, you'll find all three bedrooms, including the primary suite with a walk-in closet and an ensuite. The additional two bedrooms are both good-sized and share an additional full bath. The laundry is also conveniently located upstairs. (id:6769)