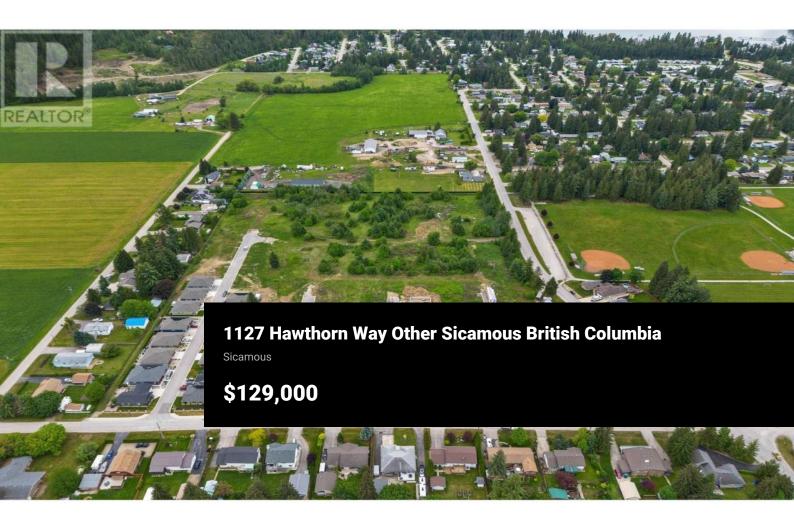

**RE/MAX Kelowna** 100-1553 Harvey Avenue Kelowna, BC, Canada

freehold property and build a home in Sicamous! It highlights the affordability and convenience of fully serviced lots available in a serene and rapidly developing community. With central access to amenities and recreational activities such as boating, biking, and more, emphasizing the appeal for those seeking a balanced lifestyle. The lots are equipped with essential utilities, including water and sewer, hydro, located at lot line, ensuring residents enjoy a comfortable living environment in proximity to nature and community facilities. Great neighbourhood! Contact for more details on how to save \$19,000.00 on price! Vacant land in Parksville Properties - Modulux Industries is offering a big savings discount! Purchase Modulux Design (4 different floor plans/options Interior / Exterior finishes to choose from) Buyer to sign a Building Agreement with the Builder. (id:6769)