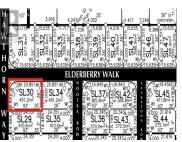

**RE/MAX Kelowna** 100-1553 Harvey Avenue Kelowna, BC, Canada

freehold property and build a home in Sicamous! It highlights the affordability and convenience of fully serviced lots available in a serene and rapidly developing community. With central access to amenities and recreational activities such as boating, biking, and more, emphasizing the appeal for those seeking a balanced lifestyle. The lots are equipped with essential utilities, including water and sewer, hydro, located at lot line, ensuring residents enjoy a comfortable living environment in proximity to nature and community facilities. Great neighbourhood! Contact for more details on how to save \$19,000.00 on price! Vacant land in Parksville Properties - Modulux Industries is offering a big savings discount! Purchase Modulux Design (4 different floor plans/options Interior / Exterior finishes to choose from) Buyer to sign a Building Agreement with the Builder. (id:6769)