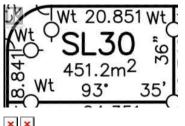

**RE/MAX Kelowna** 100-1553 Harvey Avenue Kelowna, BC, Canada

freehold property and build a home in Sicamous! It highlights the affordability and convenience of fully serviced lots available in a serene and rapidly developing community. With central access to amenities and recreational activities such as boating, biking, and more, emphasizing the appeal for those seeking a balanced lifestyle. The lots are equipped with essential utilities, including water and sewer, hydro, located at lot line, ensuring residents enjoy a comfortable living environment in proximity to nature and community facilities. Great neighbourhood! Contact for more details on how to save \$19,000.00 on price! Vacant land in Parksville Properties - Modulux Industries is offering a big savings discount! Purchase Modulux Design (4 different floor plans/options Interior / Exterior finishes to choose from) Buyer to sign a Building Agreement with the Builder. (id:6769)