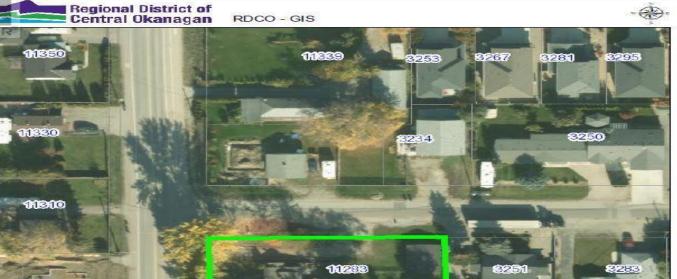

## 11283 Bottom Wood Lake Road Lake Country British Columbia

Lake Country East / Oyama

\$749,000

3,18

Located at 11283 Bottom Wood Lake Road in Lake Country, this 0.37-acre property offers exciting potential for future development and rezoning. Currently zoned as RU1, it presents a great opportunity for investors or developers looking to capitalize on its prime location in the Central Okanagan area. Don't miss this chance to secure a promising investment in a rapidly growing community. (id:6769)