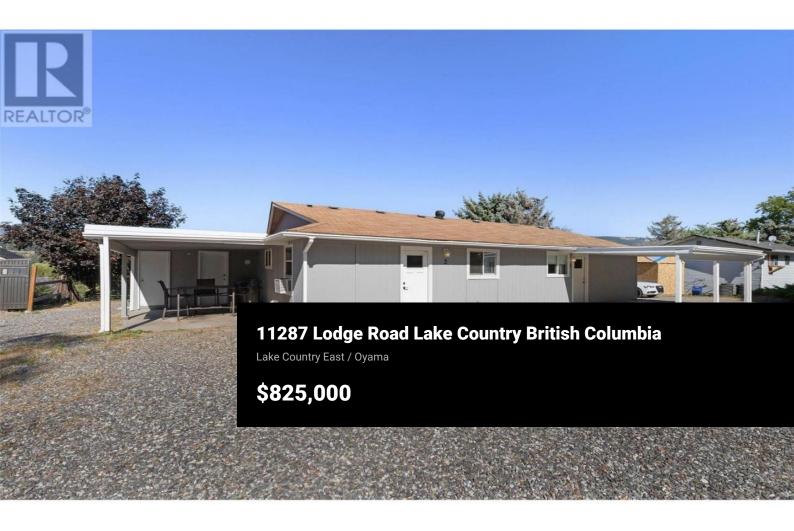

GREAT INVESTMENT OPPORTUNITY - RU6 ZONING! This property is a FULL duplex with long term hold & future development opportunity. One side is a 2 bed, 1 bath suite with SQ FT and the other side is a 1 bedroom + den, 1 bath. Each suite is approximately 660 SQ FT. These are great rental suites, each with a front sitting area to enjoy the views. Two storage sheds, lots of parking and even an egress road out the back that connects to Dakota Road for easy access in and out into this property. Located on a Large .41 acre lot and zoned RU6. Non-stratified! (id:6769)