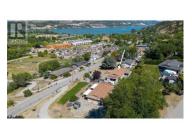

GREAT INVESTMENT OPPORTUNITY - RU6 ZONING! This property is a FULL duplex with long term hold & future development opportunity. One side is a 2 bed, 1 bath suite with SQ FT and the other side is a 1 bedroom + den, 1 bath. Each suite is approximately 660 SQ FT. These are great rental suites, each with a front sitting area to enjoy the views. Two storage sheds, lots of parking and even an egress road out the back that connects to Dakota Road for easy access in and out into this property. Located on a Large .41 acre lot and zoned RU6. Non-stratified! (id:6769)