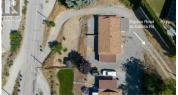

GREAT INVESTMENT OPPORTUNITY - RU6 ZONING! This property is a FULL duplex with long term hold & future development opportunity. One side is a 2 bed, 1 bath suite with SQ FT and the other side is a 1 bedroom + den, 1 bath. Each suite is approximately 660 SQ FT. These are great rental suites, each with a front sitting area to enjoy the views. Two storage sheds, lots of parking and even an egress road out the back that connects to Dakota Road for easy access in and out into this property. Located on a Large .41 acre lot and zoned RU6. Non-stratified! (id:6769)