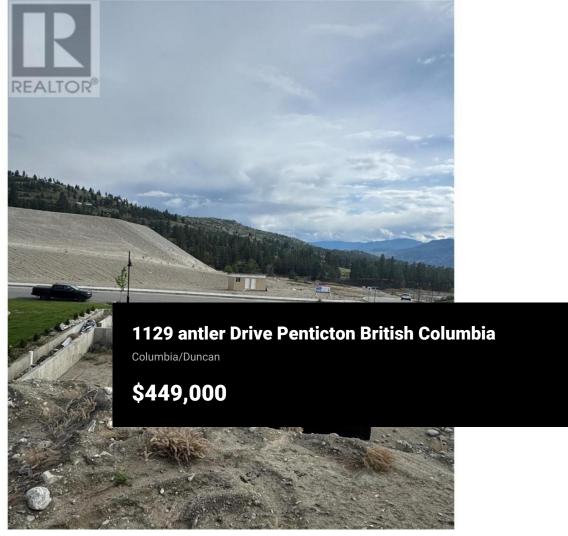

Welcome to 1129 Antler Drive - a prime corner lot in Penticton's sought-after Ridge neighbourhood. Situated directly across from Ridge Park, this fully serviced lot is at the foundation stage with all permits approved and framing about to begin. Set in a peaceful, family-friendly area surrounded by natural beauty, trails, and green space, this property offers the perfect setting for a custom home with a walk-out basement. The Ridge is known for its upscale homes, scenic views, and easy access to parks and walking trails, all just minutes from downtown Penticton. A rare opportunity to build your dream home in one of the city's most desirable communities. (id:6769)