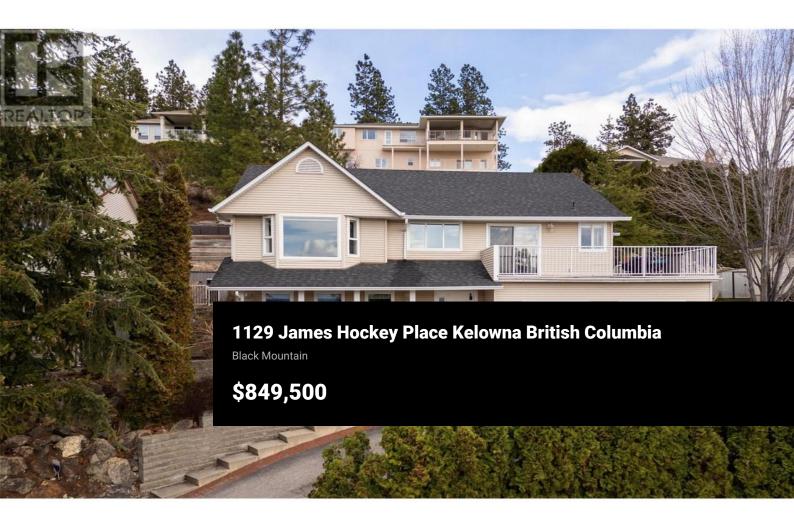

PANORAMIC VIEW OF CITY AND VALLEY from PEACHLAND to the AIRPORT from this Beautifully Renovated 4 Bed 3 Bathroom home! Simply move in and enjoy! Family friendly 3 bedrooms together is great for the starting family. Tasteful finished updates include: modern style easy maintenance & durable laminate and vinyl plank floors, neutral paint, Poly B replaced with Pex, an updated manifold system for more even hot water, New HVAC, 5 Yr Old roof, Updated lighting, Updated cabinets in bathrooms, Vinyl windows, and more! Covered Porch welcomes you into Huge Entry foyer. Open spindled stairs lead to a lovely upper main floor with open spacious plan, and large picture windows that take full advantage of the Amazing Views of the City, Lake and Sunsets! Large Great room- Dining room with Faux Rock fireplace and Bay window taking in the massive View. Dark Raised Oak Kitchen with newer Fridge, tile floors and Textured counters, Door to Deck for Entertaining and morning coffee! Glass sliding doors lead to a big wrap around deck- enjoy the incredible Views of the City, Lake & amazing Sunsets! 3 Bedrooms up. Large Primary bedroom with 4 piece Newly renovated Ensuite with Tile bath/shower surround, Walk in closet. Downstairs you'll find a Family room with wood feature wall 4th BD and 4 pc updated bathroom. Double Garage with massive attached storage & 190SF Unfin area - great for all the toys or...