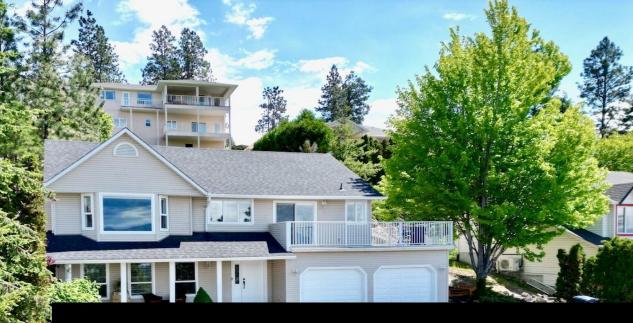

1129 James Hockey Place Kelowna British Columbia Black Mountain

\$819,000

STUNNING PANORAMIC VIEW OF CITY AND VALLEY from PEACHLAND to the AIRPORT from this Beautifully Renovated 4 Bed 3 Bathroom home! Simply move in and enjoy! Family friendly 3 bedrooms together is great for the starting family.Tastefully finished updates include: modern style easy maintenance & durable laminate & vinyl plank floors, neutral paint, Poly B replaced with Pex, an updated manifold system for even hot water, New HVAC, 5 Yr Old roof, Updated lighting, Updated cabinets in bathrooms, Vinyl windows, and more! Covered Porch welcomes you into Huge Entry foyer. Open spindled stairs lead to a lovely upper main floor with open spacious plan, and large picture windows to take full advantage of the Amazing Views of the City, Lake and Sunsets! Large Great room- Dining room with Faux Rock fireplace and Bay window showcasing the massive View. Raised Oak Kitchen with newer FridAge, tile floors and Textured counters, Door to Deck for Entertaining and morning coffee! Glass sliding doors lead to a big wrap around deck- enjoy the incredible Views of the City, Lake & amazing Sunsets! 3 Bedrooms up. Large Primary bedroom with 4 piece Newly renovated Ensuite with Tile bath/shower surround, Walk in closet. Downstairs you'll find a Family room with wood feature wall 4th BD and 4 pc updated bathroom. Double Garage with massive attached storage & 190SF Unfin area - great for all the toys or wo...