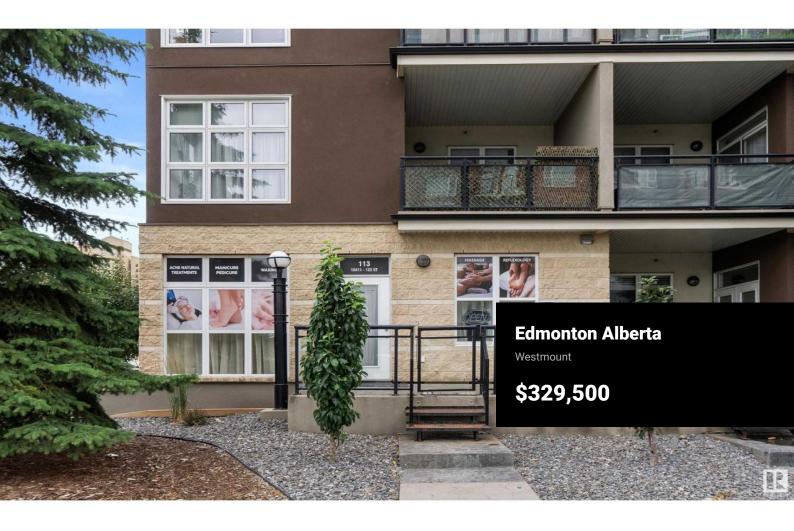

RE/MAX Kelowna 100-1553 Harvey Avenue Kelowna, BC, Canada

TAKE ADVANTAGE OF THIS INCREDIBLE OPPORTUNITY to own a PREMIUM COMMERCIAL PROPERTY in the trendy GLENORA GATES area, ideally located at GROUND LEVEL within a RESIDENTIAL COMPLEX in the BREWERY DISTRICT. RECENTLY PRICE-REDUCED, this CORNER UNIT at a HIGH-TRAFFIC location, offers excellent value for any BUSINESS VENTURE, featuring FOUR ROOMS, a FULL BATHROOM, and a RECEPTION/WAITING AREA with DIRECT STREET ACCESS. The PROPERTY is complemented by TWO TITLED UNDERGROUND PARKING STALLS and AMPLE ON-SITE VISITOR PARKING, ensuring convenience for both clients and staff. ZONED UNDER DIRECT DEVELOPMENT CONTROL PROVISION (DC1-19312), the space is VERSATILE and suitable for a variety of uses, including a RESTAURANT, COFFEE SHOP, BAKERY, or other RETAIL and PROFESSIONAL BUSINESSES. With IMMEDIATE OCCUPANCY available, this is a RARE CHANCE to secure a WELL-LOCATED, HIGH-POTENTIAL COMMERCIAL PROPERTY at an EXCEPTIONAL PRICE! ACT QUICKLY before it's GONE! (id:6769)