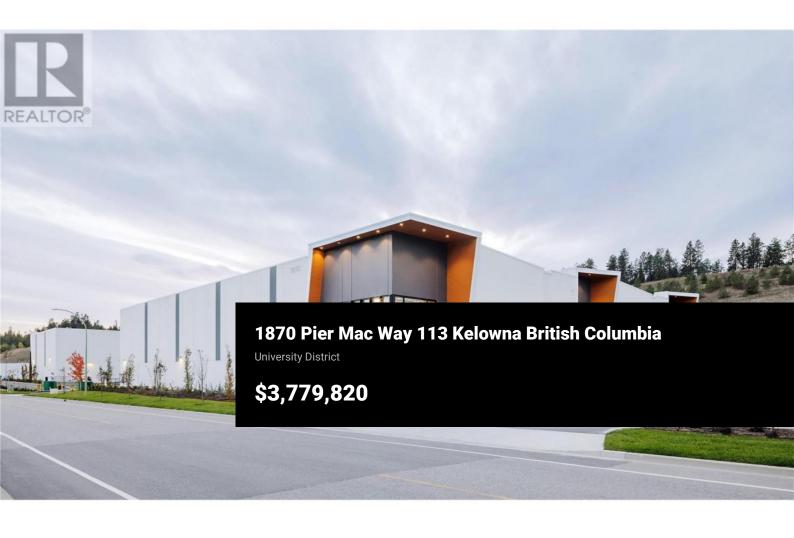

Welcome to Stratosphere – the next generation of industrial real estate in the Okanagan Valley offering a rare opportunity to own industrial space developed by Beedie. Stratosphere offers flexible ownership opportunities with transaction structures tailored to meet your needs. Developed by Western Canada's largest industrial developer, Stratosphere marks Kelowna's first large format premium industrial strata development with grade and dock loading, consisting of 13 thoughtfully crafted units across two buildings. Industrial units range in size from 7,618 to 17,273 SF, with a combined square footage to accommodate up to 74,942 SF. Each state-of-the-art unit is equipped with best-in-class specifications designed to maximize warehouse efficiencies and business operations. (id:6769)