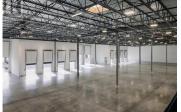

Welcome to Stratosphere – the next generation of industrial real estate in the Okanagan Valley offering a rare opportunity to own industrial space developed by Beedie. Stratosphere offers flexible ownership opportunities with transaction structures tailored to meet your needs. Developed by Western Canada's largest industrial developer, Stratosphere marks Kelowna's first large format premium industrial strata development with grade and dock loading, consisting of 13 thoughtfully crafted units across two buildings. Industrial units range in size from 7,618 to 17,273 SF, with a combined square footage to accommodate up to 74,942 SF. Each state-of-the-art unit is equipped with best-in-class specifications designed to maximize warehouse efficiencies and business operations. (id:6769)