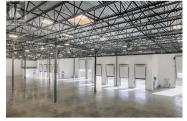

Welcome to Stratosphere – the next generation of industrial real estate in the Okanagan Valley offering a rare opportunity to own industrial space developed by Beedie. Stratosphere offers flexible ownership opportunities with transaction structures tailored to meet your needs. Developed by Western Canada's largest industrial developer, Stratosphere marks Kelowna's first large format premium industrial strata development with grade and dock loading, consisting of 13 thoughtfully crafted units across two buildings. Industrial units range in size from 7,618 to 17,273 SF, with a combined square footage to accommodate up to 74,942 SF. Each state-of-the-art unit is equipped with best-in-class specifications designed to maximize warehouse efficiencies and business operations. (id:6769)