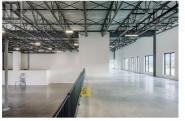

Welcome to Stratosphere – the next generation of industrial real estate in the Okanagan Valley offering a rare opportunity to own industrial space developed by Beedie. Stratosphere offers flexible ownership opportunities with transaction structures tailored to meet your needs. Developed by Western Canada's largest industrial developer, Stratosphere marks Kelowna's first large format premium industrial strata development with grade and dock loading, consisting of 13 thoughtfully crafted units across two buildings. Industrial units range in size from 7,618 to 17,273 SF, with a combined square footage to accommodate up to 74,942 SF. Each state-of-the-art unit is equipped with best-in-class specifications designed to maximize warehouse efficiencies and business operations. (id:6769)