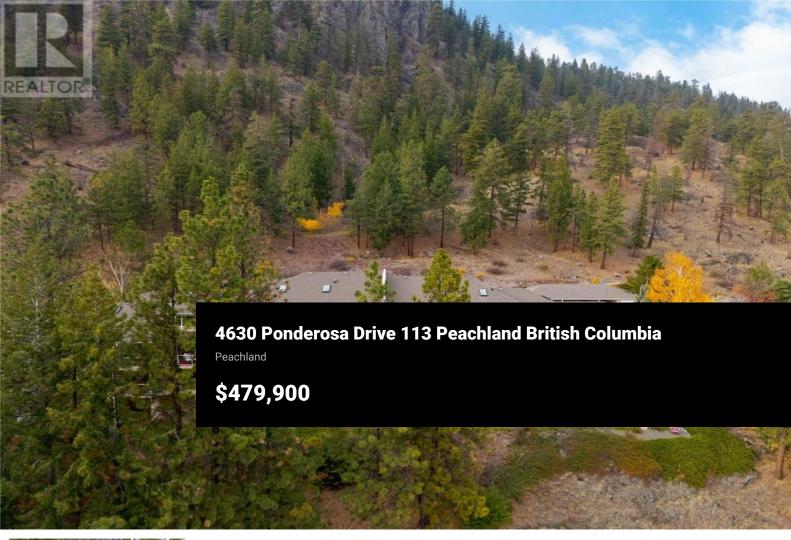

Welcome to #113 4630 Ponderosa Drive! Located at Chateaux on the Ridge - a boutique townhouse complex in Peachland - this beautiful, well-appointed, 2bedroom, 2-bathroom townhouse includes 1169 sq. Ft of living space, with a 192 sq. Ft outdoor deck. This unit features a modern design with new paint, gas fireplace and laminate floors with radiant heat. The kitchen is equipped with white appliances, white cabinets, laminate countertops, and opens onto the dining room/living room with direct access to the private outdoor deck. Down the hall is the primary bedroom with 3-pc en-suite and walk-in closet. The unit is complete with secondary bedroom, 4-pc bathroom and a full-size laundry room with lots of storage. Perched along the Western Bench at the base of Pincushion Mountain, Chateaux on the Ridge offers stunning panoramic views of the surrounding mountains, Okanagan Lake, and The Pines at Ponderosa - a marquee residential development and golf experience, which will include a 9-hole golf course designed by the award winning, Les Furber (coming Fall 2026). Chateaux on the Ridge is a self-managed strata with a low strata fee that includes heat, water and gas. Rentals are allowed, with restrictions (min. 30 days) and pets are also allowed, with restrictions (strata approval required; dogs will only be allowed to a maximum height of fourteen [14] inches or thirty-five centimetres ...