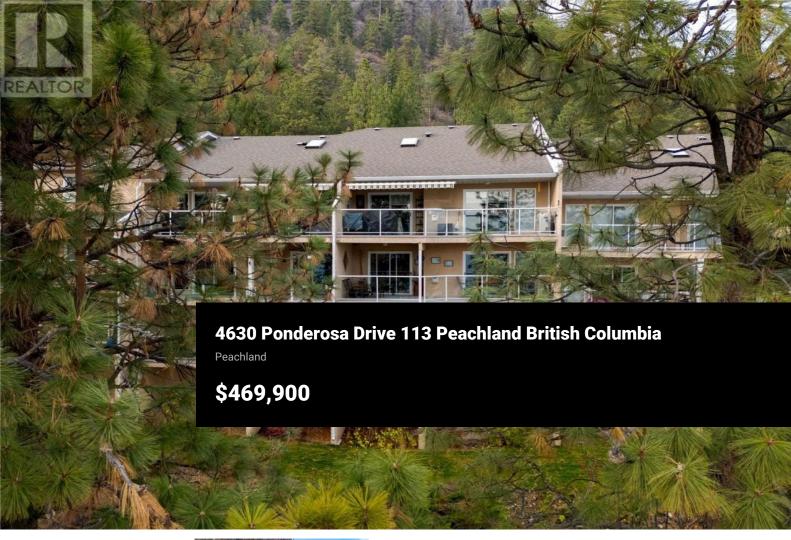

Welcome to #113 4630 Ponderosa Drive! Located at Chateaux on the Ridge - a boutique townhouse complex in Peachland - this beautiful, well-appointed, 2bedroom, 2-bathroom townhouse includes 1169 sg. Ft of living space, with a 192 sq. Ft outdoor deck. This unit features a modern design with new paint, gas fireplace and laminate floors with radiant heat. The kitchen is equipped with white appliances, white cabinets, laminate countertops, and opens onto the dining room/living room with direct access to the private outdoor deck. Down the hall is the primary bedroom with 3-pc en-suite and walk-in closet. The unit is complete with secondary bedroom, 4-pc bathroom and a full-size laundry room with lots of storage. Perched along the Western Bench at the base of Pincushion Mountain, Chateaux on the Ridge offers stunning panoramic views of the surrounding mountains and Okanagan Lake. Chateaux on the Ridge is a self-managed strata with a low strata fee that includes heat, water and gas. Rentals are allowed, with restrictions (min. 30 days) and pets are also allowed, with restrictions (strata approval required; dogs will only be allowed to a maximum height of fourteen [14] inches or thirty-five centimetres when measured at the shoulders when fully grown). (id:6769)