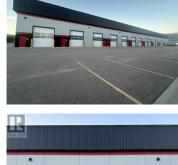

R

LOW PRICE OF \$285 A SQFT! Over 2100 sqft industrial bay with 13 ZONING in a secured gated commercial strata complex located at ""Storehouse"". Featuring a 22' ceilings total in height with 12' X 14' overhead door, rough-in floor plan with plumbing and rooms (building plans available). Main floor is 1200 sqft and the upper floor is approximately 900 sqft. Premium complex and located in a prime industrial hub in Kelowna that is conveniently located near Lake Country or Kelowna. Would work incredibly well for business use or personal storage space! 13 zoning offers plenty of options (Alcohol Production, Animal Clinic, Automatic & Equipment Industrial, Bulk Fuel Depot, Cannabis Production Facilities, Concrete & Asphalt Plants, General Industrial Use, Recycling Depot & Plants, and more) - Buyer to verify with strata and Kelowna bylaws for further clarification for usage. Measurements approximately only buyer to verify if important. By appointment only. (id:6769)