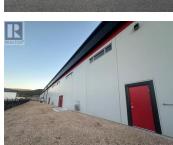

R

LOW PRICE OF \$285 A SQFT! Over 2100 sqft industrial bay with 13 ZONING in a secured gated commercial strata complex located at ""Storehouse"". Featuring a 22' ceilings total in height with 12' X 14' overhead door, rough-in floor plan with plumbing and rooms (building plans available). Main floor is 1200 sqft and the upper floor is approximately 900 sqft. Premium complex and located in a prime industrial hub in Kelowna that is conveniently located near Lake Country or Kelowna. Would work incredibly well for business use or personal storage space! 13 zoning offers plenty of options (Alcohol Production, Animal Clinic, Automatic & Equipment Industrial, Bulk Fuel Depot, Cannabis Production Facilities, Concrete & Asphalt Plants, General Industrial Use, Recycling Depot & Plants, and more) - Buyer to verify with strata and Kelowna bylaws for further clarification for usage. Measurements approximately only buyer to verify if important. By appointment only. (id:6769)