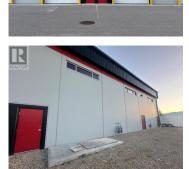

R

LOW PRICE OF \$285 A SQFT! Over 2100 sqft industrial bay with 13 ZONING in a secured gated commercial strata complex located at ""Storehouse"". Featuring a 22' ceilings total in height with 12' X 14' overhead door, rough-in floor plan with plumbing and rooms (building plans available). Main floor is 1200 sqft and the upper floor is approximately 900 sqft. Premium complex and located in a prime industrial hub in Kelowna that is conveniently located near Lake Country or Kelowna. Would work incredibly well for business use or personal storage space! 13 zoning offers plenty of options (Alcohol Production, Animal Clinic, Automatic & Equipment Industrial, Bulk Fuel Depot, Cannabis Production Facilities, Concrete & Asphalt Plants, General Industrial Use, Recycling Depot & Plants, and more) - Buyer to verify with strata and Kelowna bylaws for further clarification for usage. Measurements approximately only buyer to verify if important. By appointment only. (id:6769)