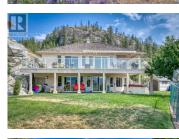

## 

**113 Christie Mountain Lane Okanagan Falls British Columbia** Eastside/Lkshr Hi/Skaha Est

\$1,099,000

Located in the highly sought after Heritage Hills. Enjoy picturesque Skaha lake views from this immaculately kept family home perched on a half acre, minutes from Penticton. Master on main with stunning views of the lake off of a massive deck. Pride of ownership with tons of improvements, including hardwood floors, granite countertops, stainless steel appliances, new furnace and AC. Walkout basement with a flat, fenced yard and hottub. Cherry and peach trees in the spacious flat yard. This beautiful family home is located in the Wiltse school catchment, and a short walk to the lake. (id:6769)