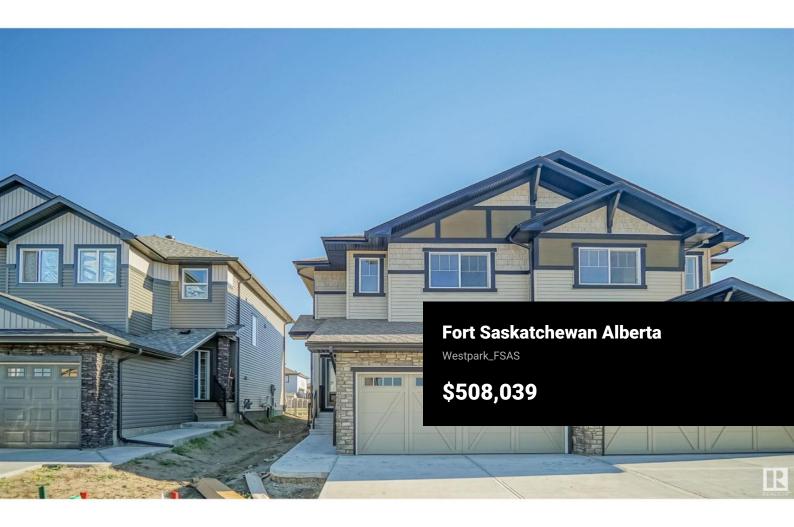

Welcome to the "Belgravia" built by the award-winning builder Pacesetter Homes. This is the perfect place and is perfect for a young couple of a young family. Beautiful parks and green space through out the area of Fort Saskatchewan and has easy access to the walking trails. This 2 storey single family attached half duplex offers over 1600+sqft, Vinyl plank flooring laid through the open concept main floor. The chef inspired kitchen has a lot of counter space and a full height tile back splash. Next to the kitchen is a very cozy dining area with tons of natural light, it looks onto the large living room. Carpet throughout the second floor. This floor has a large primary bedroom, a walk-in closet, and a 3 piece ensuite. There is also two very spacious bedrooms and another 4 piece bathroom. Lastly, you will love the double attached garage. \*\*\* Home is under construction photos used are from the same model coolers may vary, to be complete by March of 2026\*\*\* (id:6769)