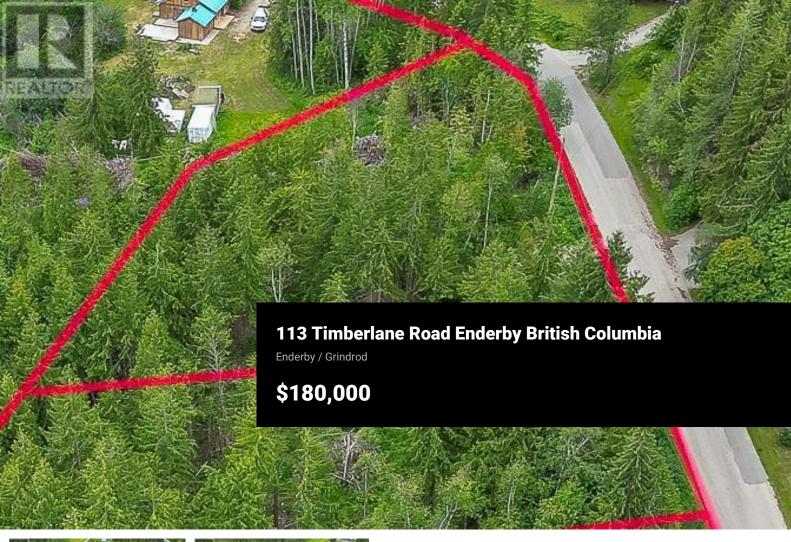

Discover the perfect setting for your dream home on this newly subdivided treed lot. Located in a serene and picturesque area, this lot offers ample space to create your ideal living environment surrounded by nature. Key Features: - Treed Lot: Enjoy the beauty and privacy of a lot adorned with mature trees, providing a tranquil and scenic backdrop. - Services at Lot Line: Convenient access to essential services right at the lot line, making it easier to start your building project. - Septic Installation Required: P lease note that a septic system will need to be installed. This lot is ready and waiting for you to design and build the home you've always envisioned. With its natural beauty and convenient location, it's an opportunity you won't want to miss. (id:6769)