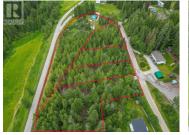

Discover the perfect setting for your dream home on this newly subdivided treed lot. Located in a serene and picturesque area, this lot offers ample space to create your ideal living environment surrounded by nature. Key Features: - Treed Lot: Enjoy the beauty and privacy of a lot adorned with mature trees, providing a tranquil and scenic backdrop. - Services at Lot Line: Convenient access to essential services right at the lot line, making it easier to start your building project. - Septic Installation Required: P lease note that a septic system will need to be installed. This lot is ready and waiting for you to design and build the home you've always envisioned. With its natural beauty and convenient location, it's an opportunity you won't want to miss. (id:6769)