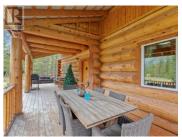

Magnificent 2-storey Sitka Spruce log home with approximately 3,000 sqft of living space and sitting on 2.25 acres of pristine lakefront which is nestled in the Wheaton River valley right on Annie Lake. Enjoy the rustic charm of log accents and handcrafted finishes throughout. The open-plan living area showcases a grand fireplace and panoramic lake views. This log home features 2 floors with 3-bedrooms, 1.5-bathrooms, 2 family rooms, vaulted ceilings, gorgeous flooring and stunning hardwood cabinetry & doors. The lower level hosts the grand living room w fireplace, end-to-end veranda, a dining area, 4pc bathroom, 1 bedroom and a spectacular kitchen. Upstairs has 2-bedrooms, another grand living room, half bath and an upper deck with astonishing views. Step outside to explore hiking trails or simply relax on your deck. This is your ideal sanctuary for peaceful living. Lots of space for RV's, to build a shop or second residence. Call your sales agent today for your private showing. (id:6769)