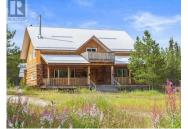

Magnificent 2-storey Sitka Spruce log home with approximately 3,000 sqft of living space and sitting on 2.25 acres of pristine lakefront which is nestled in the Wheaton River valley right on Annie Lake. Enjoy the rustic charm of log accents and handcrafted finishes throughout. The open-plan living area showcases a grand fireplace and panoramic lake views. This log home features 2 floors with 3-bedrooms, 1.5-bathrooms, 2 family rooms, vaulted ceilings, gorgeous flooring and stunning hardwood cabinetry & doors. The lower level hosts the grand living room w fireplace, end-to-end veranda, a dining area, 4pc bathroom, 1 bedroom and a spectacular kitchen. Upstairs has 2-bedrooms, another grand living room, half bath and an upper deck with astonishing views. Step outside to explore hiking trails or simply relax on your deck. This is your ideal sanctuary for peaceful living. Lots of space for RV's, to build a shop or second residence. Call your sales agent today for your private showing. (id:6769)