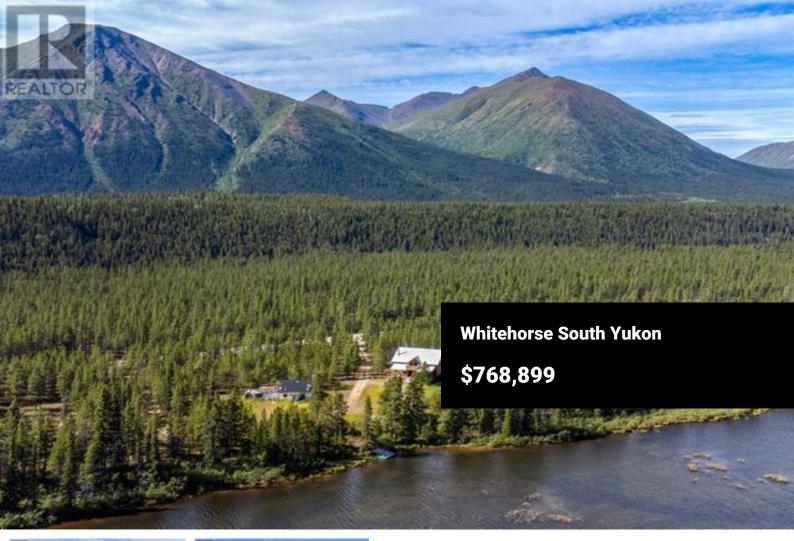

Magnificent 2-storey Sitka Spruce log home with approximately 3,000 sqft of living space and sitting on 2.25 acres of pristine lakefront which is nestled in the Wheaton River valley right on Annie Lake. Enjoy the rustic charm of log accents and handcrafted finishes throughout. The open-plan living area showcases a grand fireplace and panoramic lake views. This log home features 2 floors with 3-bedrooms, 1.5-bathrooms, 2 family rooms, vaulted ceilings, gorgeous flooring and stunning hardwood cabinetry & doors. The lower level hosts the grand living room w fireplace, end-to-end veranda, a dining area, 4pc bathroom, 1 bedroom and a spectacular kitchen. Upstairs has 2-bedrooms, another grand living room, half bath and an upper deck with astonishing views. Step outside to explore hiking trails or simply relax on your deck. This is your ideal sanctuary for peaceful living. Lots of space for RV's, to build a shop or second residence. Call your sales agent today for your private showing. (id:6769)