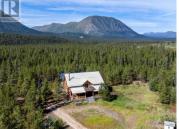

Magnificent 2-storey Sitka Spruce log home with approximately 3,000 sqft of living space and sitting on 2.25 acres of pristine lakefront which is nestled in the Wheaton River valley right on Annie Lake. Enjoy the rustic charm of log accents and handcrafted finishes throughout. The open-plan living area showcases a grand fireplace and panoramic lake views. This log home features 2 floors with 3-bedrooms, 1.5-bathrooms, 2 family rooms, vaulted ceilings, gorgeous flooring and stunning hardwood cabinetry & doors. The lower level hosts the grand living room w fireplace, end-to-end veranda, a dining area, 4pc bathroom, 1 bedroom and a spectacular kitchen. Upstairs has 2-bedrooms, another grand living room, half bath and an upper deck with astonishing views. Step outside to explore hiking trails or simply relax on your deck. This is your ideal sanctuary for peaceful living. Lots of space for RV's, to build a shop or second residence. Call your sales agent today for your private showing. (id:6769)