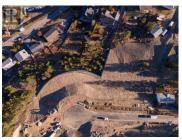

## 1130 CRESTWOOD Drive Kamloops British Columbia Barnhartvale \$450,000

Introducing 1130 Crestwood Drive, a 15,129 square foot estate-style property with spectacular views. The lot is fully serviced and build-ready, located within a brand new cul-de-sac in Barnhartvale. This lot is zoned R7 which allows for residential suites and you can also build up to 35% of the lot size, allowing you to build your dream home. The orientation of the lot provides incredible views of the South Thompson Valley and is located 15 minutes to downtown Kamloops. This property is located close to an elementary school, recreation (hiking, biking), many amenities (Dallas Town Centre, The Pond Country Market) and close to public transportation. This opportunity is a rare offering as Barnhartvale is limited to new subdivisions. Ready to build your ultimate home! Contact us today for a full listing package. GST and DCC not included in purchase price. (id:6769)