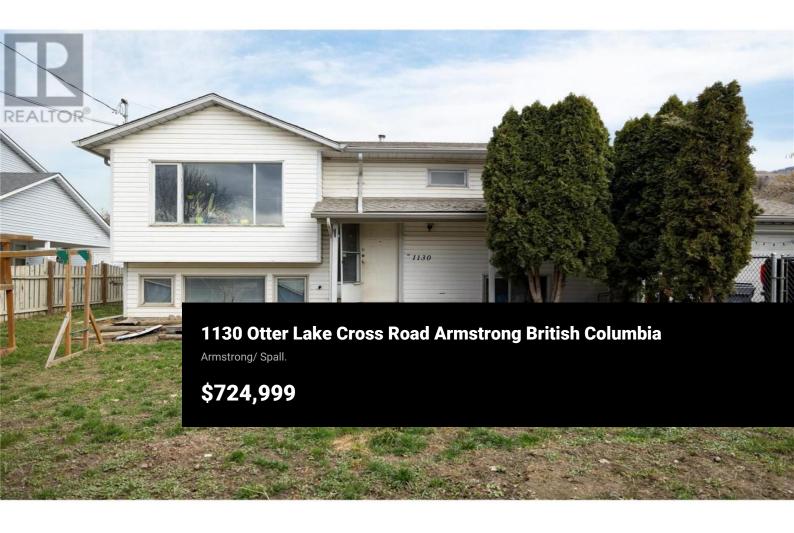

This family home is nestled in the tranquil, rural neighbourhood of Spallumcheen, ideally positioned halfway between Vernon and Armstrong. Perfect for young families, multi-generational living (think grandparents onsite), or those seeking income potential from a 2-bedroom basement suite (midrenovation). . Inside, an open layout welcomes you with a spacious kitchen and dining area that flows onto a covered deck or into the living room for hosting -a delightful setting for family gatherings, relaxed afternoons, or al fresco summer dinners. The fully fenced backyard on a .28-acre lot offers plenty of room for play and outdoor enjoyment, complemented by an attached garage and a large driveway for ample parking (RV parking or a boat is easily accommodated).. The master suite features a full en-suite and walk-in closet, while the additional bedrooms provide generous space for family and guests. The basement in-law suite is currently under renovation, offering endless possibilities--whether as an Airbnb (with owner occupancy), an additional living area, or a ready-for-move-in space, with some construction materials already on site. . Completing this exceptional property is a fantastic, heated and powered double detached shop, perfect for use as a large workshop, creative studio, or extra storage. This home effortlessly blends rural charm with modern convenience for a truly fami...