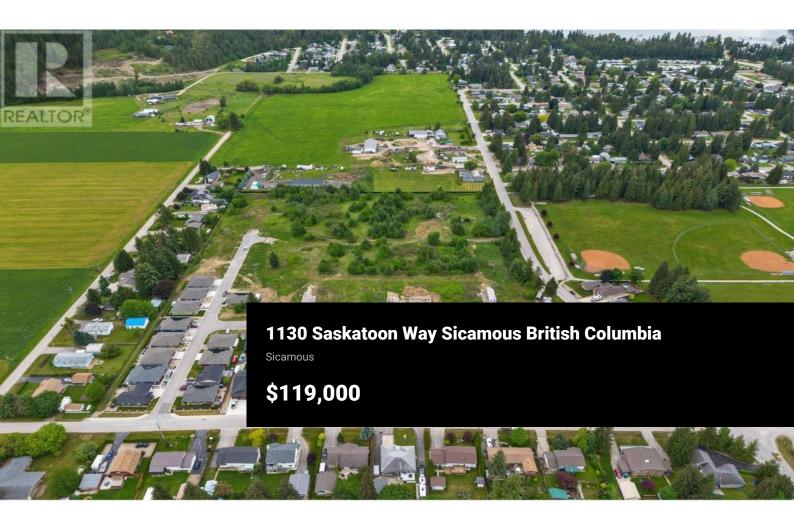

RE/MAX Kelowna 100-1553 Harvey Avenue Kelowna, BC, Canada

x x x

SPRING SPECIAL ONLY! Parksville Properties an inviting opportunity for individuals looking to invest in a freehold property and build a home in Sicamous! It highlights the affordability and convenience of fully serviced lots available in a serene and rapidly developing community. With central access to amenities and recreational activities such as boating, biking, and more, emphasizing the appeal for those seeking a balanced lifestyle. The lots are equipped with essential utilities, including water and sewer, hydro, located at lot line, ensuring residents enjoy a comfortable living environment in proximity to nature and community facilities. Great neighbourhood! Contact for more details on how to save \$10,000.00 on price! Vacant land in Parksville

Properties - Modulux Industries is offering a big savings discount! Purchase Modulux Design (4 different floor plans/options Interior / Exterior finishes to choose from) Buyer to sign a Building Agreement with the Builder. Walking distance to everything Sicamous has to offer, shops, restaurants, and Shuswap Lake! (id:6769)