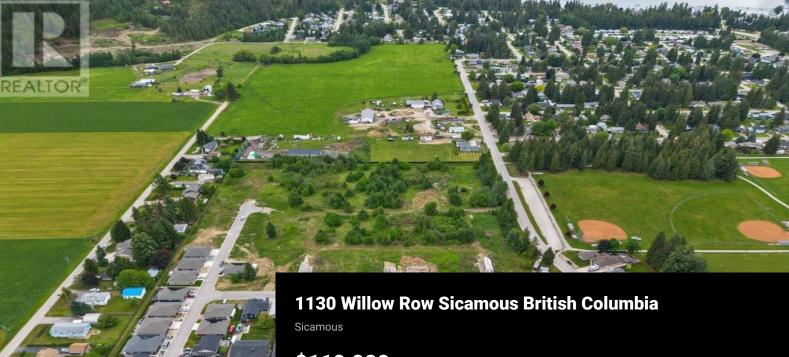

\$119,000

RE/MAX Kelowna 100-1553 Harvey Avenue Kelowna, BC, Canada SPRING SPECIAL ONLY! Parksville Properties an inviting opportunity for individuals looking to invest in a freehold property and build a home in Sicamous! It highlights the affordability and convenience of fully serviced lots available in a serene and rapidly developing community. With central access to amenities and recreational activities such as boating, biking, and more, emphasizing the appeal for those seeking a balanced lifestyle. The lots are equipped with essential utilities, including water and sewer, hydro, located at lot line, ensuring residents enjoy a comfortable living environment in proximity to nature and community facilities. Great neighbourhood! Contact for more details on how to save \$10,000.00 on price! Vacant land in Parksville Properties - Modulux Industries is offering a big savings discount! Purchase Modulux Design (4 different floor plans/options Interior / Exterior finishes to choose from) Buyer to sign a Building Agreement with the Builder. Walking distance to everything Sicamous has to offer, shops, restaurants, and Shuswap Lake! (id:6769)