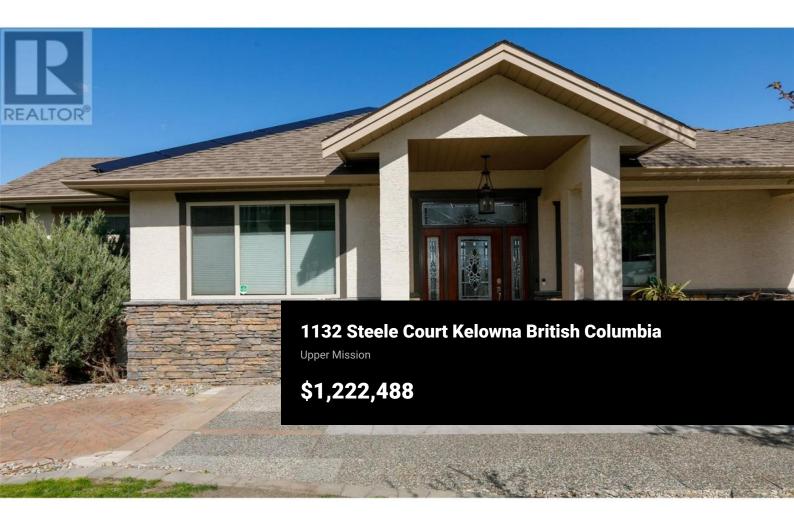

INCREDIBLE VALUE in this 3514 sq ft LAKEVIEW walk-out rancher, privately set into this hidden cul-de-sac! The "original owner" custom designed this 4BD/3BA home w/ 11 ft ceilings, luxurious, lake view from your Primary, onsight finished hardwood, open concept Kitchen/LR/DR w/ wet bar, huge pantry & ample Laundry/Mud Rm. Direct access to stunning views off your PARTIALLY COVERED/ UN-COVERED DECK offering built-in speakers from the outdoor living space, in. NOW PRICED OVER \$300,000 BELOW TAX ASSESSED VALUE! UPDATES include: NEW H/W Tank w/ recirc pump (1 YR), Carrier Hiefficiency Furnace (18 yrs), SOLAR SYSTEM (2 yrs) w/ enough capacity to generate healthy credit to your Electrical Bill in summer to carry you into winter! Suitable down w/ 2 BDS/1BA, easy access to water/ drainage as well as a huge area under garage to expand your living space to over 4000 sq ft: create a 5th BDRM, MEDIA RM, massive GYM or Yoga Studio!! Loads of PARKING here: DBL car garage, Workshop area, RV Parking, and more stalls in the driveway. Groceries and more a 2 minute drive up the hill to the brand NEW ""Mission Village In The Ponds" FEATURING SAVE-ON, SHOPPERS, and more. New Middle School, walking trails and amenities are sure to increase location value in the future! Home is also pre-wired for security and hot tub. (id:6769)