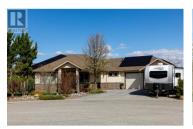

INCREDIBLE VALUE in this 3514 sq ft LAKEVIEW walk-out rancher, privately set into this hidden cul-de-sac! The "original owner" custom designed this 4BD/3BA home w/ 11 ft ceilings, luxurious, lake view from your Primary, onsight finished hardwood, open concept Kitchen/LR/DR w/ wet bar, huge pantry & ample Laundry/Mud Rm. Direct access to stunning views off your PARTIALLY COVERED/ UN-COVERED DECK offering built-in speakers from the outdoor living space, in. NOW PRICED OVER \$300,000 BELOW TAX ASSESSED VALUE! UPDATES include: NEW H/W Tank w/ recirc pump (1 YR), Carrier Hiefficiency Furnace (18 yrs), SOLAR SYSTEM (2 yrs) w/ enough capacity to generate healthy credit to your Electrical Bill in summer to carry you into winter! Suitable down w/ 2 BDS/1BA, easy access to water/ drainage as well as a huge area under garage to expand your living space to over 4000 sq ft: create a 5th BDRM, MEDIA RM, massive GYM or Yoga Studio!! Loads of PARKING here: DBL car garage, Workshop area, RV Parking, and more stalls in the driveway. Groceries and more a 2 minute drive up the hill to the brand NEW ""Mission Village In The Ponds" FEATURING SAVE-ON, SHOPPERS, and more. New Middle School, walking trails and amenities are sure to increase location value in the future! Home is also pre-wired for security and hot tub. (id:6769)