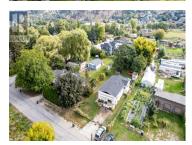

LOCATION LOCATION LOCATION!! Wood Lake, Multiple Parks, Rail Trail, Tennis, Schools, Transportation, Bistro's and more...all walking distance to this property. Located on the East side of Reiswig Road, this .29 acre flat site is filled with fruit trees such as pears, plums, grapes also hazelnuts and many perennial shrubs, trees and plants. Fully fenced for privacy or keeping the pets safe. There are 4 outbuildings/sheds included. The home has 3 bedrooms, 1 updated bathroom with a soaker tub. Full laundry room and a mud room. New roof installed in 2023. This property is connected to municipal sewer and water supply is serviced by two wells and is reported to be 93' deep. This home is exempt from the Manufactured Home Act and is considered a single family home. (id:6769)