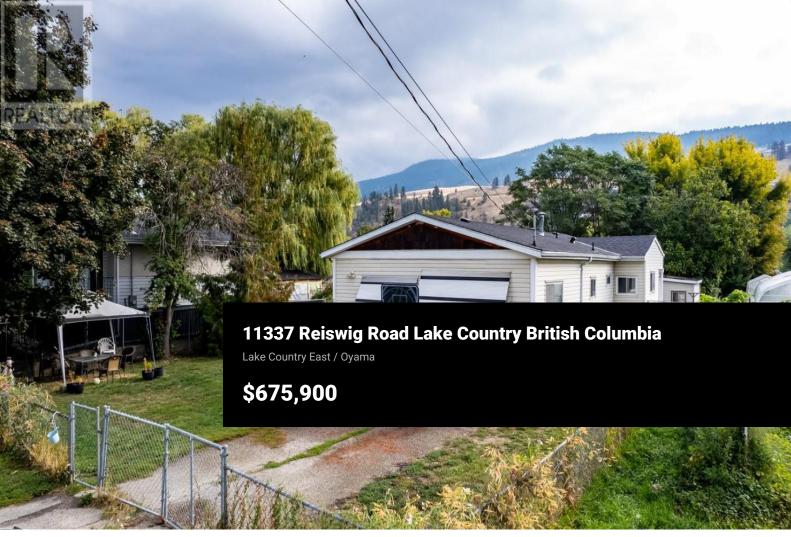

LOCATION LOCATION LOCATION!! Wood Lake, Multiple Parks, Rail Trail, Tennis, Schools, Transportation, Bistro's and more...all walking distance to this property. Located on the East side of Reiswig Road, this .29 acre flat site is filled with fruit trees such as pears, plums, grapes also hazelnuts and many perennial shrubs, trees and plants. Fully fenced for privacy or keeping the pets safe. There are 4 outbuildings/sheds included. The home has 3 bedrooms, 1 updated bathroom with a soaker tub. Full laundry room and a mud room. New roof installed in 2023. This property is connected to municipal sewer and water supply is serviced by two wells and is reported to be 93' deep. This home is exempt from the Manufactured Home Act and is considered a single family home. (id:6769)