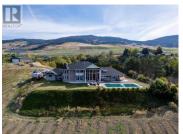

Stunning estate with established blueberry farm in an unbelievable central location. Immediately upon entering through the gates of the property and passing through the tree-lined driveway, there is a great sense of privacy and serenity on this 5+ acre parcel. The 4 bedroom, 5 bathroom 4000+ sq.ft. home is perched on the hill, maximizing the outstanding city, lake and valley views ahead. Wonderfully landscaped with mature foliage, level yard, and a 20'x'40' in-ground pool. The home offers a triple car garage w/ workshop + storage place, a stunning kitchen w/ emphatic skylight and built-in subzero fridges, wall ovens and lake-views. Master on the main w/ 6-pce ensuite, as well as a mirrored upstairs master with the same floor plan. Huge detached workshop that is both insulated and heated. Approx. 5100 bushes of blueberries heading into their 3rd year, approaching maturity. Mix of Blue Crop + Duke varieties, fed by drip-lines. Meticulous care over the years, ready for a new buyer to continue the entrepreneurial endeavor or to simply lease out for stabilized income and farm status for low taxes. The gently sloping land provides both air + water drainage for low risk of frost. There are so many options for this property and the replacement value alone is incredible; truly a property that must be seen in person to appreciate as a centrally located privacy estate. (id:6769)