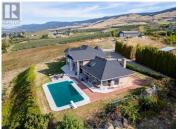

Stunning estate with established blueberry farm in an unbelievable central location. Immediately upon entering through the gates of the property and passing through the tree-lined driveway, there is a great sense of privacy and serenity on this 5+ acre parcel. The 4 bedroom, 5 bathroom 4000+ sq.ft. home is perched on the hill, maximizing the outstanding city, lake and valley views ahead. Wonderfully landscaped with mature foliage, level yard, and a 20'x'40' in-ground pool. The home offers a triple car garage w/ workshop + storage place, a stunning kitchen w/ emphatic skylight and built-in subzero fridges, wall ovens and lake-views. Master on the main w/ 6-pce ensuite, as well as a mirrored upstairs master with the same floor plan. Huge detached workshop that is both insulated and heated. Approx. 5100 bushes of blueberries heading into their 3rd year, approaching maturity. Mix of Blue Crop + Duke varieties, fed by drip-lines. Meticulous care over the years, ready for a new buyer to continue the entrepreneurial endeavor or to simply lease out for stabilized income and farm status for low taxes. The gently sloping land provides both air + water drainage for low risk of frost. There are so many options for this property and the replacement value alone is incredible; truly a property that must be seen in person to appreciate as a centrally located privacy estate. (id:6769)