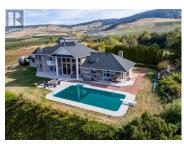

Stunning estate with established blueberry farm in an unbelievable central location. Immediately upon entering through the gates of the property and passing through the tree-lined driveway, there is a great sense of privacy and serenity on this 5+ acre parcel. The 4 bedroom, 5 bathroom 4000+ sq.ft. home is perched on the hill, maximizing the outstanding city, lake and valley views ahead. Wonderfully landscaped with mature foliage, level yard, and a 20'x'40' in-ground pool. The home offers a triple car garage w/ workshop + storage place, a stunning kitchen w/ emphatic skylight and built-in subzero fridges, wall ovens and lake-views. Master on the main w/ 6-pce ensuite, as well as a mirrored upstairs master with the same floor plan. Huge detached workshop that is both insulated and heated. Approx. 5100 bushes of blueberries heading into their 3rd year, approaching maturity. Mix of Blue Crop + Duke varieties, fed by drip-lines. Meticulous care over the years, ready for a new buyer to continue the entrepreneurial endeavor or to simply lease out for stabilized income and farm status for low taxes. The gently sloping land provides both air + water drainage for low risk of frost. There are so many options for this property and the replacement value alone is incredible; truly a property that must be seen in person to appreciate as a centrally located privacy estate. (id:6769)