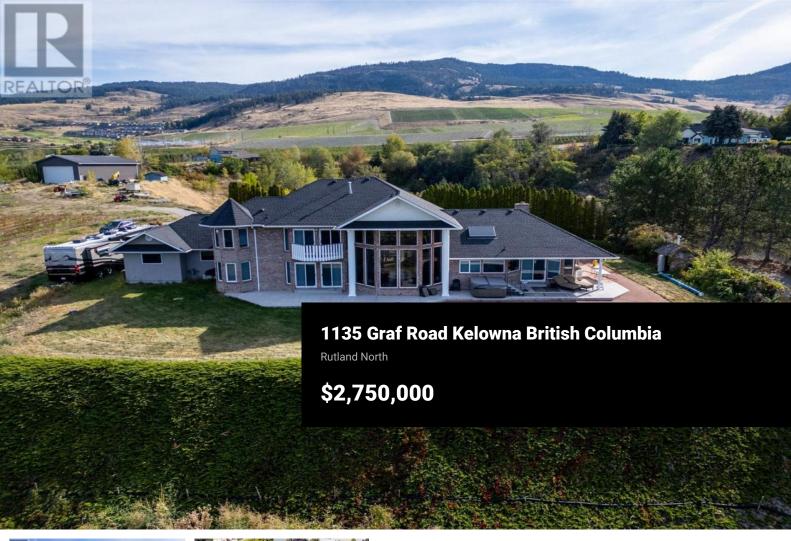

Stunning estate with established blueberry farm in an unbelievable central location. Immediately upon entering through the gates of the property and passing through the tree-lined driveway, there is a great sense of privacy and serenity on this 5+ acre parcel. The 4 bedroom, 5 bathroom 4000+ sq.ft. home is perched on the hill, maximizing the outstanding city, lake and valley views ahead. Wonderfully landscaped with mature foliage, level yard, and a 20'x'40' in-ground pool. The home offers a triple car garage w/ workshop + storage place, a stunning kitchen w/ emphatic skylight and built-in subzero fridges, wall ovens and lake-views. Master on the main w/ 6-pce ensuite, as well as a mirrored upstairs master with the same floor plan. Huge detached workshop that is both insulated and heated. Approx. 5100 bushes of blueberries heading into their 3rd year, approaching maturity. Mix of Blue Crop + Duke varieties, fed by drip-lines. Meticulous care over the years, ready for a new buyer to continue the entrepreneurial endeavor or to simply lease out for stabilized income and farm status for low taxes. The gently sloping land provides both air + water drainage for low risk of frost. There are so many options for this property and the replacement value alone is incredible; truly a property that must be seen in person to appreciate as a centrally located privacy estate. (id:6769)