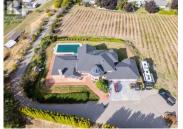

Stunning estate with established blueberry farm in an unbelievable central location. Immediately upon entering through the gates of the property and passing through the tree-lined driveway, there is a great sense of privacy and serenity on this 5+ acre parcel. The 4 bedroom, 5 bathroom 4000+ sq.ft. home is perched on the hill, maximizing the outstanding city, lake and valley views ahead. Wonderfully landscaped with mature foliage, level yard, and a 20'x'40' in-ground pool. The home offers a triple car garage w/ workshop + storage place, a stunning kitchen w/ emphatic skylight and built-in subzero fridges, wall ovens and lake-views. Master on the main w/ 6-pce ensuite, as well as a mirrored upstairs master with the same floor plan. Huge detached workshop that is both insulated and heated. Approx. 5100 bushes of blueberries heading into their 3rd year, approaching maturity. Mix of Blue Crop + Duke varieties, fed by drip-lines. Meticulous care over the years, ready for a new buyer to continue the entrepreneurial endeavor or to simply lease out for stabilized income and farm status for low taxes. The gently sloping land provides both air + water drainage for low risk of frost. There are so many options for this property and the replacement value alone is incredible; truly a property that must be seen in person to appreciate as a centrally located privacy estate. (id:6769)