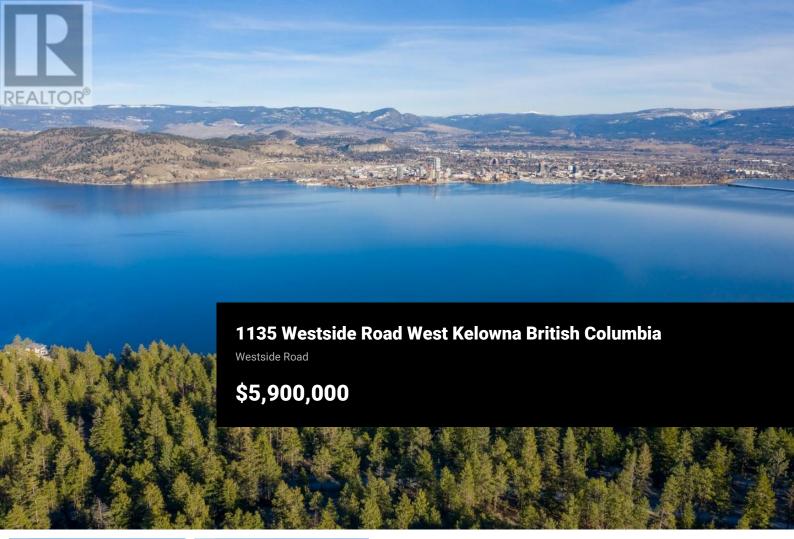

8.747 Acre lakeshore property! 200 feet of frontage on Okanagan Lake, and adjoining Rose valley Regional Park. Property is disected with road frontage on 3 roads: Westside Rd, Bear Creek Rd and Bowes Rd. Lakeshore parcel approx. 1 acre, internal parcel between Westside and Bear Creek Rds - approx. 5 ac, and upper bench 2.5 acres. Located in Raymer Bay CDA (Comprehensive Dev Area). Adjoining site has an applicaction for development. (NB. - Photos taken before 2023 fire) (id:6769)