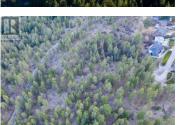

8.747 Acre lakeshore property! 200 feet of frontage on Okanagan Lake, and adjoining Rose valley Regional Park. Property is disected with road frontage on 3 roads: Westside Rd, Bear Creek Rd and Bowes Rd. Lakeshore parcel approx. 1 acre, internal parcel between Westside and Bear Creek Rds - approx. 5 ac, and upper bench 2.5 acres. Located in Raymer Bay CDA (Comprehensive Dev Area). Adjoining site has an applicaction for development. (NB. - Photos taken before 2023 fire) (id:6769)