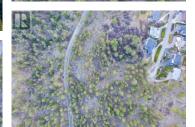

8.747 Acre lakeshore property! 200 feet of frontage on Okanagan Lake, and adjoining Rose valley Regional Park. Property is disected with road frontage on 3 roads: Westside Rd, Bear Creek Rd and Bowes Rd. Lakeshore parcel approx. 1 acre, internal parcel between Westside and Bear Creek Rds - approx. 5 ac, and upper bench 2.5 acres. Located in Raymer Bay CDA (Comprehensive Dev Area). Adjoining site has an applicaction for development. (NB. - Photos taken before 2023 fire) (id:6769)