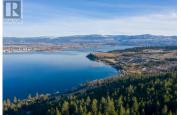

8.747 Acre lakeshore property! 200 feet of frontage on Okanagan Lake, and adjoining Rose valley Regional Park. Property is disected with road frontage on 3 roads: Westside Rd, Bear Creek Rd and Bowes Rd. Lakeshore parcel approx. 1 acre, internal parcel between Westside and Bear Creek Rds - approx. 5 ac, and upper bench 2.5 acres. Located in Raymer Bay CDA (Comprehensive Dev Area). Adjoining site has an applicaction for development. (NB. - Photos taken before 2023 fire) (id:6769)