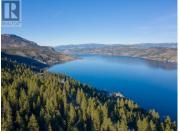

8.747 Acre lakeshore property! 200 feet of frontage on Okanagan Lake, and adjoining Rose valley Regional Park. Property is disected with road frontage on 3 roads: Westside Rd, Bear Creek Rd and Bowes Rd. Lakeshore parcel approx. 1 acre, internal parcel between Westside and Bear Creek Rds - approx. 5 ac, and upper bench 2.5 acres. Located in Raymer Bay CDA (Comprehensive Dev Area). Adjoining site has an applicaction for development. (NB. - Photos taken before 2023 fire) (id:6769)