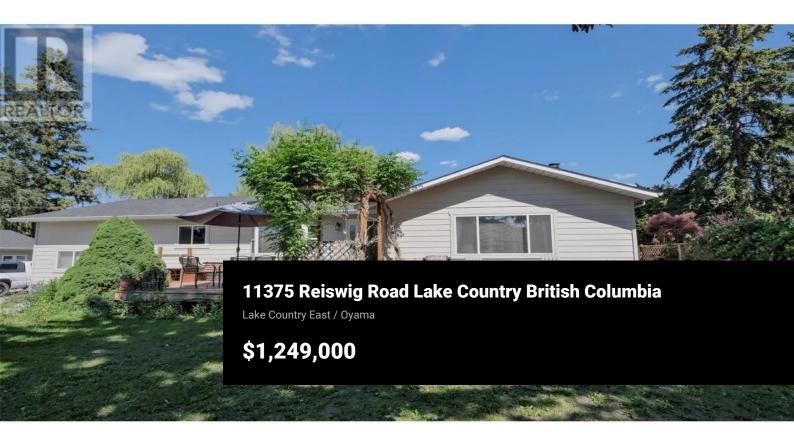

Welcome to Lake Country situated halfway between Kelowna and Vernon and Experience what Okanagan living has to offer!! This 0.45 acre corner lot is fully fenced with black chain link that has 3 access points and is secured by a gate. This beautiful FLAT mature lot has a walking score of 10. Mature trees include fruit and nuts and many perennial shrubs and plants. The main house is a centrally air conditioned 3 bedroom Rancher with 3 bathrooms. Sunroom has a walkout to a wrap around deck. ""Legal Carriage House"" offers lucrative rental possibilities. This mortgage helper boasts 9' ceilings, cozy wood stove, 1 spacious bedroom, 1 bathroom, laundry, living room, open kitchen/dining area, walkout from the double doors to the yard. Large storage room attached. Double garage 24' x 24' electric heat, 400 amp supply to the property, R/I for H2O and Plumbing. The Well is 100' deep, pumps 30 gallons pm, artesian flow pumps 20 gallons per minute. UPDATES INCLUDE: Hardiplank Siding, Gas Furnace, Roof and Gutters, HWT, Certified Wood Stove, hardwood floors. Lovely Park directly across the road as well as one a block away. Wood Lake beach is just steps away, enjoy the Ultimate Lake Lifestyle...bring your boat or swim for miles. Kalamalka Lake is a quick drive as well. The infamous rail trail is just minutes away which allows you to walk around the lakes and enjoy the stunning v...