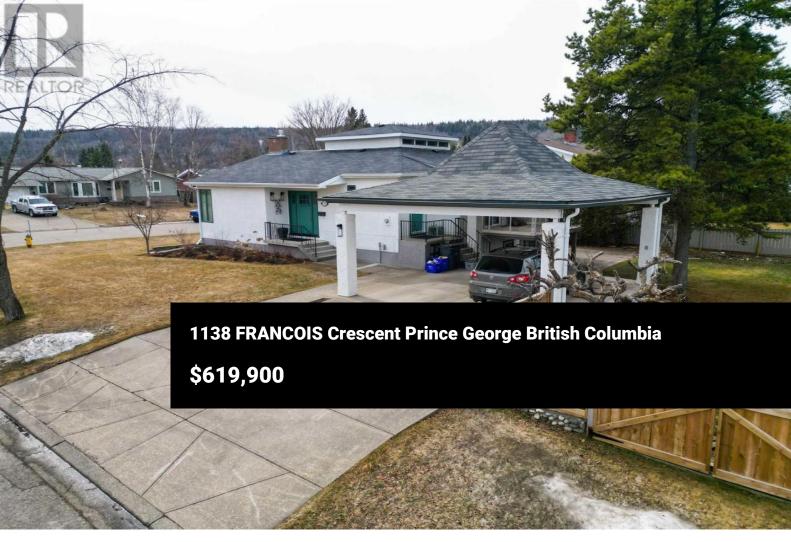

Discover this one-of-a-kind character home, designed and built by the current owner, full of large light filled spaces. Indulge your culinary senses in the beautifully updated kitchen that is the heart of the home. A new boiler, and double and triple pained windows ensures year-round comfort. The suite with an outside basement entrance and sound proofing between floors adds an opportunity for potential rental income. Nestled on a corner lot, the beautiful yard invites relaxation and outdoor gatherings. (id:6769)