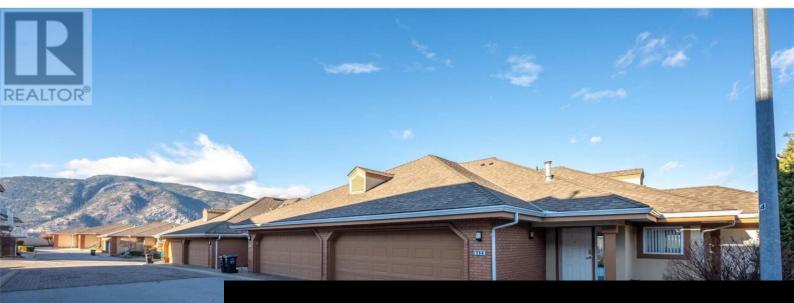

## 3948 Finnerty Road 114 Penticton British Columbia Wiltse/Valleyview \$785,000

A rare gem here! Welcome to 114-3948 Finnerty in Skaha Benches. This immaculate 3 bedroom, 3 bathroom Lakeview unit is ready for its new owner. In the past 5 years only 1 other unit along the coveted first row of the Benches has sold on the MLS. Upstairs features a spacious kitchen, dining room and living room completely overwhelmed with natural light, a 2pc powder room and the two car garage. Downstairs features the Primary Bedroom with walk in closet, 3pc ensuite and sliding patio door into the yard, plus 2 more large bedrooms, all with their own sliding patio doors, another bathroom and the laundry/storage room. In the past two years all the PolyB was replaced, a new washer and dryer were installed, a new Hot Water tank was installed and a number of fixtures in the bathrooms and kitchens were replaced. This home is move in ready. The interior is immaculate but the real attraction is the views this home provides of Skaha Lake, the beaches and the mountains. Simply Stunning. Close to shopping, restaurants, schools and recreation. No Age Restrictions, Rentals with Restrictions, 2 cats, or 1 dog, 1 cat allowed. Strata also includes a Clubhouse with Recreation Room. Book your showing today! (id:6769)