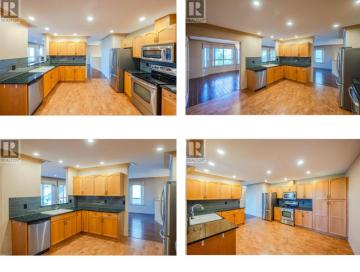

## 3948 Finnerty Road 114 Penticton British Columbia Wiltse/Valleyview \$785,000

A rare gem here! Welcome to 114-3948 Finnerty in Skaha Benches. This immaculate 3 bedroom, 3 bathroom Lakeview unit is ready for its new owner. In the past 5 years only 1 other unit along the coveted first row of the Benches has sold on the MLS. Upstairs features a spacious kitchen, dining room and living room completely overwhelmed with natural light, a 2pc powder room and the two car garage. Downstairs features the Primary Bedroom with walk in closet, 3pc ensuite and sliding patio door into the yard, plus 2 more large bedrooms, all with their own sliding patio doors, another bathroom and the laundry/storage room. In the past two years all the PolyB was replaced, a new washer and dryer were installed, a new Hot Water tank was installed and a number of fixtures in the bathrooms and kitchens were replaced. This home is move in ready. The interior is immaculate but the real attraction is the views this home provides of Skaha Lake, the beaches and the mountains. Simply Stunning. Close to shopping, restaurants, schools and recreation. No Age Restrictions, Rentals with Restrictions, 2 cats, or 1 dog, 1 cat allowed. Strata also includes a Clubhouse with Recreation Room. Book your showing today! (id:6769)