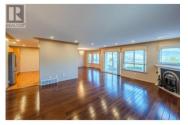

## 3948 Finnerty Road 114 Penticton British Columbia Wiltse/Valleyview \$785,000

A rare gem here! Welcome to 114-3948 Finnerty in Skaha Benches. This immaculate 3 bedroom, 3 bathroom Lakeview unit is ready for its new owner. In the past 5 years only 1 other unit along the coveted first row of the Benches has sold on the MLS. Upstairs features a spacious kitchen, dining room and living room completely overwhelmed with natural light, a 2pc powder room and the two car garage. Downstairs features the Primary Bedroom with walk in closet, 3pc ensuite and sliding patio door into the yard, plus 2 more large bedrooms, all with their own sliding patio doors, another bathroom and the laundry/storage room. In the past two years all the PolyB was replaced, a new washer and dryer were installed, a new Hot Water tank was installed and a number of fixtures in the bathrooms and kitchens were replaced. This home is move in ready. The interior is immaculate but the real attraction is the views this home provides of Skaha Lake, the beaches and the mountains. Simply Stunning. Close to shopping, restaurants, schools and recreation. No Age Restrictions, Rentals with Restrictions, 2 cats, or 1 dog, 1 cat allowed. Strata also includes a Clubhouse with Recreation Room. Book your showing today! (id:6769)