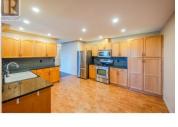

## 3948 Finnerty Road 114 Penticton British Columbia Wiltse/Valleyview \$785,000

A rare gem here! Welcome to 114-3948 Finnerty in Skaha Benches. This immaculate 3 bedroom, 3 bathroom Lakeview unit is ready for its new owner. In the past 5 years only 1 other unit along the coveted first row of the Benches has sold on the MLS. Upstairs features a spacious kitchen, dining room and living room completely overwhelmed with natural light, a 2pc powder room and the two car garage. Downstairs features the Primary Bedroom with walk in closet, 3pc ensuite and sliding patio door into the yard, plus 2 more large bedrooms, all with their own sliding patio doors, another bathroom and the laundry/storage room. In the past two years all the PolyB was replaced, a new washer and dryer were installed, a new Hot Water tank was installed and a number of fixtures in the bathrooms and kitchens were replaced. This home is move in ready. The interior is immaculate but the real attraction is the views this home provides of Skaha Lake, the beaches and the mountains. Simply Stunning. Close to shopping, restaurants, schools and recreation. No Age Restrictions, Rentals with Restrictions, 2 cats, or 1 dog, 1 cat allowed. Strata also includes a Clubhouse with Recreation Room. Book your showing today! (id:6769)