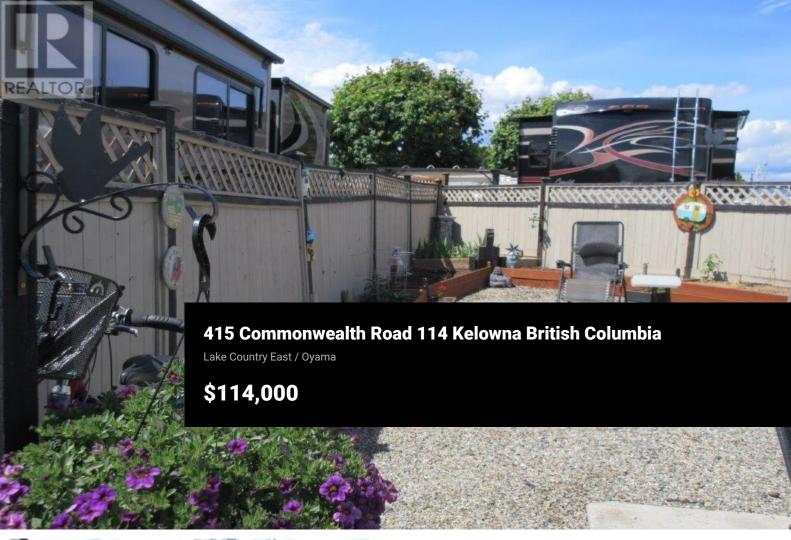

Low maintenance site that will fit your big rig located in the gated community of Holiday Park Resort. The location is ideal for easy access. Close proximity to the Family Activity Centre where you will find ""Thyme at Ellison Lake"" restaurant, outdoor pool and hot tub, coin laundry and shuffleboard. Site is a Standard Designated Site with a 2035 lease term. For an additional fee, the sublease can be extended to 2046. The Sublease Lease is registered with the Federal Government. There is no Property Transfer Tax. Long and short term rentals are allowed. Other amenities include golf course, pools, hot tubs, games room, gym, library, woodworking shop and more. Close proximity to the Rail Trail, wineries, golf courses, ski hills, Kelowna Airport. (id:6769)