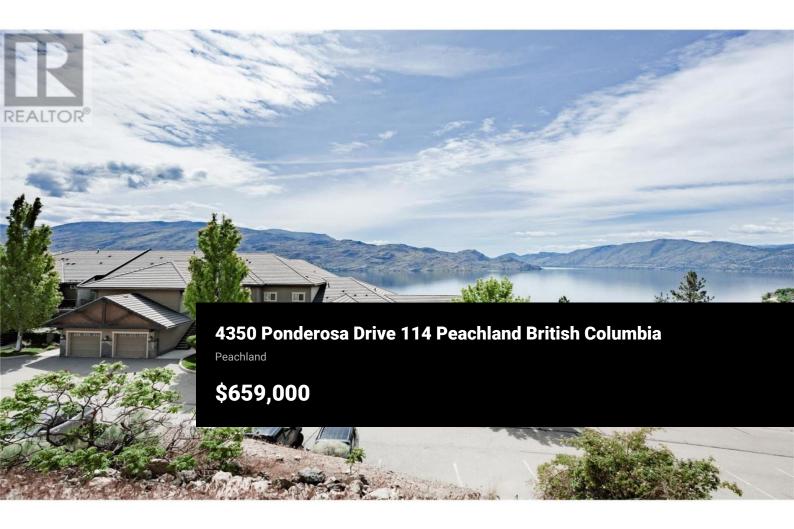

Claim your piece of paradise with this stunning lake view home, ready for immediate possession! Featuring an assumable mortgage at an incredible 2.24% fixed rate until August 2026 (subject to Buyer qualification), this Eagle's View gem offers breathtaking Okanagan Lake views. The ground-level home includes 2 bedrooms and 2 bathrooms, with an open-concept living and dining area perfect for entertaining. The kitchen showcases granite countertops, stainless steel appliances, and in-floor heating beneath beautiful engineered hardwood. Cozy up by the gas fireplace or step out to the private patio, complete with serene landscaping that extends your outdoor living space. The primary bedroom boasts a 3-piece ensuite, a spacious walk-in shower, and a walk-in closet. Additional amenities include a separate garage, secure gated entry, clubhouse, gym, and RV/guest parking, providing comfort and convenience. Enjoy low-maintenance living with fireproof Hardie board siding and a clay tile roof, all within a Strata-registered Fire Smart community for added peace of mind. Located just moments from Peachland's restaurants, entertainment, and waterfront beaches, this home offers a resort-style lifestyle you'll love. (id:6769)