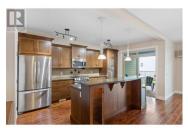

Claim your piece of paradise with this stunning lake view home, ready for immediate possession! Featuring an assumable mortgage at an incredible 2.24% fixed rate until August 2026 (subject to Buyer qualification), this Eagle's View gem offers breathtaking Okanagan Lake views. The ground-level home includes 2 bedrooms and 2 bathrooms, with an open-concept living and dining area perfect for entertaining. The kitchen showcases granite countertops, stainless steel appliances, and in-floor heating beneath beautiful engineered hardwood. Cozy up by the gas fireplace or step out to the private patio, complete with serene landscaping that extends your outdoor living space. The primary bedroom boasts a 3-piece ensuite, a spacious walk-in shower, and a walk-in closet. Additional amenities include a separate garage, secure gated entry, clubhouse, gym, and RV/guest parking, providing comfort and convenience. Enjoy low-maintenance living with fireproof Hardie board siding and a clay tile roof, all within a Strata-registered Fire Smart community for added peace of mind. Located just moments from Peachland's restaurants, entertainment, and waterfront beaches, this home offers a resort-style lifestyle you'll love. (id:6769)