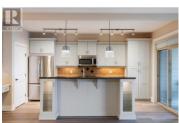

Exquisite Lakeview Retreat in Eagle's View! Experience unparalleled Okanagan living in this beautifully updated ground-level gem, perfectly positioned in the prestigious Eagle's View community. Wake up to breathtaking panoramic views of Okanagan Lake, right from your private patio, surrounded by lush, tranguil landscaping. This 2-bedroom, 2-bathroom home features a spacious open-concept layout, ideal for entertaining. The gourmet kitchen shines with granite countertops, sleek stainless-steel appliances, a brand-new stove, and a new dishwasher. Unwind in the inviting living area by the cozy gas fireplace, or retreat to the luxurious primary suite, complete with a walk-in closet and a spainspired 3-piece ensuite with a walk-in shower. This move-in-ready haven boasts \$30K in thoughtful updates, including new flooring, fresh paint, and a stunning kitchen refresh. Added perks include a private garage, gated entry, clubhouse, fitness center, and RV/guest parking. With fireproof Hardie board siding, a durable clay tile roof, and Fire Smart certification, this home offers peace of mind and low-maintenance living. Just minutes from Peachland's charming waterfront, vibrant dining scene, and endless recreational opportunities, this is resort-style living at its finest! Don't miss your chance to own this slice of paradise! (id:6769)