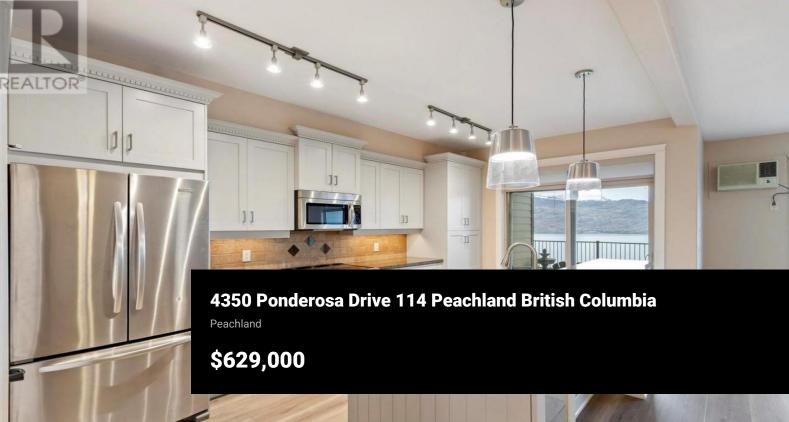

Exquisite Lakeview Retreat in Eagle's View! Experience unparalleled Okanagan living in this beautifully updated ground-level gem, perfectly positioned in the prestigious Eagle's View community. Wake up to breathtaking panoramic views of Okanagan Lake, right from your private patio, surrounded by lush, tranguil landscaping. This 2-bedroom, 2-bathroom home features a spacious open-concept layout, ideal for entertaining. The gourmet kitchen shines with granite countertops, sleek stainless-steel appliances, a brand-new stove, and a new dishwasher. Unwind in the inviting living area by the cozy gas fireplace, or retreat to the luxurious primary suite, complete with a walk-in closet and a spainspired 3-piece ensuite with a walk-in shower. This move-in-ready haven boasts \$30K in thoughtful updates, including new flooring, fresh paint, and a stunning kitchen refresh. Added perks include a private garage, gated entry, clubhouse, fitness center, and RV/guest parking. With fireproof Hardie board siding, a durable clay tile roof, and Fire Smart certification, this home offers peace of mind and low-maintenance living. Just minutes from Peachland's charming waterfront, vibrant dining scene, and endless recreational opportunities, this is resort-style living at its finest! Don't miss your chance to own this slice of paradise! (id:6769)