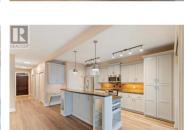

Exquisite Lakeview Retreat in Eagle's View! Experience unparalleled Okanagan living in this beautifully updated ground-level gem, perfectly positioned in the prestigious Eagle's View community. Wake up to breathtaking panoramic views of Okanagan Lake, right from your private patio, surrounded by lush, tranguil landscaping. This 2-bedroom, 2-bathroom home features a spacious open-concept layout, ideal for entertaining. The gourmet kitchen shines with granite countertops, sleek stainless-steel appliances, a brand-new stove, and a new dishwasher. Unwind in the inviting living area by the cozy gas fireplace, or retreat to the luxurious primary suite, complete with a walk-in closet and a spainspired 3-piece ensuite with a walk-in shower. This move-in-ready haven boasts \$30K in thoughtful updates, including new flooring, fresh paint, and a stunning kitchen refresh. Added perks include a private garage, gated entry, clubhouse, fitness center, and RV/guest parking. With fireproof Hardie board siding, a durable clay tile roof, and Fire Smart certification, this home offers peace of mind and low-maintenance living. Just minutes from Peachland's charming waterfront, vibrant dining scene, and endless recreational opportunities, this is resort-style living at its finest! Don't miss your chance to own this slice of paradise! (id:6769)