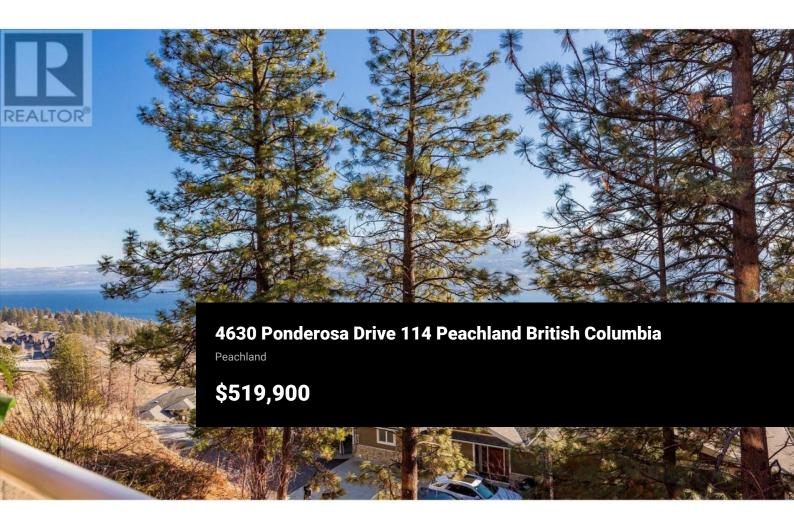

Unit 114 at Chateau on the Ridge sits at the top of Ponderosa Drive in Peachland, has breathtaking lake views and is only minutes to Beach Ave! On the market for the first time since it was built, this updated 2-bedroom, 2bathroom one-level townhome is waiting for you to call it home! The most recent renovations were done in 2024 and include new luxury vinyl plank flooring with in-floor radiant heat throughout the unit, white shaker-style kitchen cabinets, new stainless appliances and new laminate countertops. Plus the entire unit has been freshly painted! The kitchen and living room have windows and sliding doors opening onto your private balcony that overlooks the lake and fills the unit with tons of natural light. The kitchen offers ample storage and counter space with an eat-in breakfast nook. The primary suite features a 3-piece bathroom and walk-in-closet, with the second bedroom or office and 4-piece bathroom just across the hallway. The laundry room includes a new washer/dryer, too. Outside on your private balcony you can see the lake through the pine trees; the perfect spot for morning tea or coffee or evening relaxation while watching nature unfold in front of you! Situated in a quiet, well-maintained community, this home is just minutes from Peachland's waterfront, wineries, Pincushion hiking trails and local amenities. Outdoor storage and parking for 1 car is in...