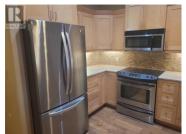

This Aspen floorplan has one bedroom and a den with a walk out patio on the first level. Senior specific built in features in this functional and elegant design. Country setting with south facing views of the pasture and Coldstream Hills. Built in awning over the patio area for shade. Full size kitchen with bar seating, plus a new refrigerator. The suite has Geothermal Heating and Cooling that results in very inexpensive utility costs. Coldstream Meadows is located just a 7 minute drive from Vernon on a spacious 23 acre park like setting. TEMPORARY TENANT FOR 2 MONTHS (id:6769)