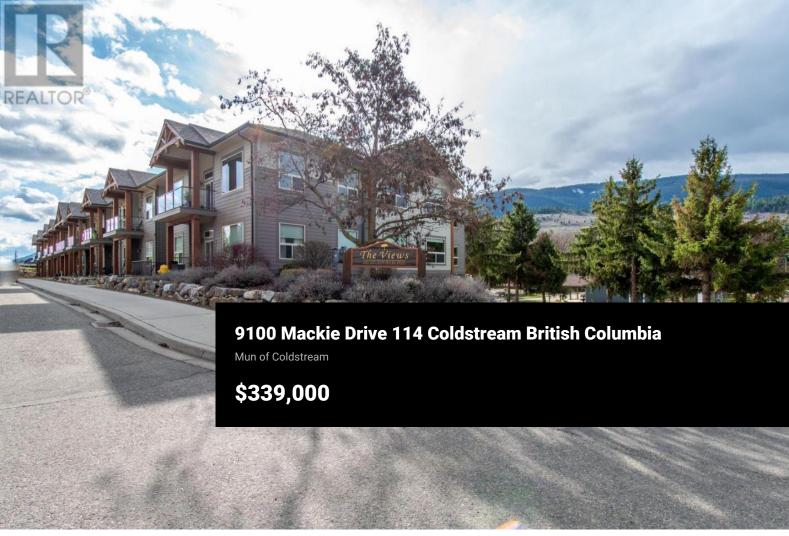

This Aspen floorplan has one bedroom and a den with a walk out patio on the first level. Senior specific built in features in this functional and elegant design. Country setting with south facing views of the pasture and Coldstream Hills. Built in awning over the patio area for shade. Full size kitchen with bar seating, plus a new refrigerator. The suite has Geothermal Heating and Cooling that results in very inexpensive utility costs. Coldstream Meadows is located just a 7 minute drive from Vernon on a spacious 23 acre park like setting. TEMPORARY TENANT FOR 2 MONTHS (id:6769)