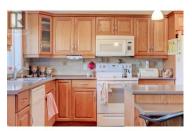

PRICE REDUCED...Rare bright and open great room concept 2bdr and 2bath unit at sought after Shaughnessy Green in central Kelowna BC. Featuring a large kitchen and spacious dining and living room, this corner unit backs onto green space and catches the morning sun. Which you can enjoy from your large enclosed patio; perfect for your treadmill or Peloton and with plenty of space for storage and still room to kick back and read the classics. In some ways this feels more like a home than a condo, as the bedrooms are separate from the living space and the entrance is welcoming. The laundry room has plenty of extra space for storage. The unit comes with a dedicated parking space, a storage unit, and a bit more storage in the wood working area. The facility has a club house offering social get togethers; a pool table; shuffle board to entertain the grand kids; a guest suite and more. Call your agent today to book a showing. (id:6769)