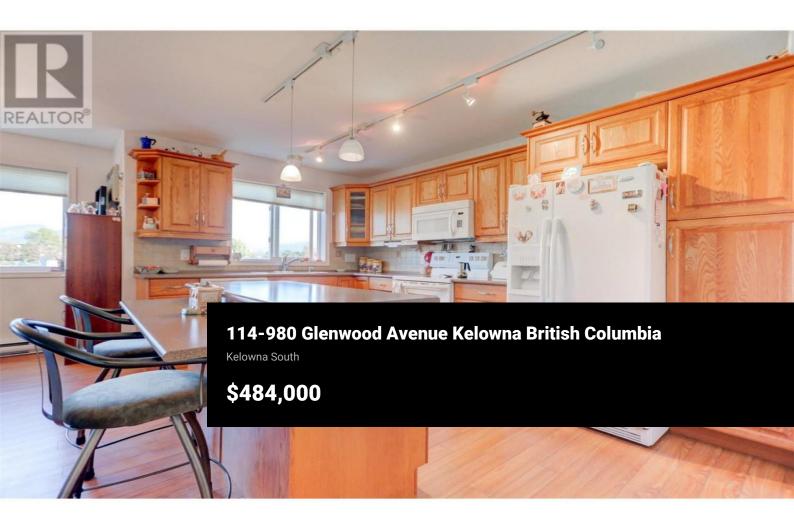

PRICE REDUCED...Rare bright and open great room concept 2bdr and 2bath unit at sought after Shaughnessy Green in central Kelowna BC. Featuring a large kitchen and spacious dining and living room, this corner unit backs onto green space and catches the morning sun. Which you can enjoy from your large enclosed patio; perfect for your treadmill or Peloton and with plenty of space for storage and still room to kick back and read the classics. In some ways this feels more like a home than a condo, as the bedrooms are separate from the living space and the entrance is welcoming. The laundry room has plenty of extra space for storage. The unit comes with a dedicated parking space, a storage unit, and a bit more storage in the wood working area. The facility has a club house offering social get togethers; a pool table; shuffle board to entertain the grand kids; a guest suite and more. Call your agent today to book a showing. (id:6769)