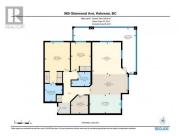

PRICE REDUCED...Rare bright and open great room concept 2bdr and 2bath unit at sought after Shaughnessy Green in central Kelowna BC. Featuring a large kitchen and spacious dining and living room, this corner unit backs onto green space and catches the morning sun. Which you can enjoy from your large enclosed patio; perfect for your treadmill or Peloton and with plenty of space for storage and still room to kick back and read the classics. In some ways this feels more like a home than a condo, as the bedrooms are separate from the living space and the entrance is welcoming. The laundry room has plenty of extra space for storage. The unit comes with a dedicated parking space, a storage unit, and a bit more storage in the wood working area. The facility has a club house offering social get togethers; a pool table; shuffle board to entertain the grand kids; a guest suite and more. Call your agent today to book a showing. (id:6769)