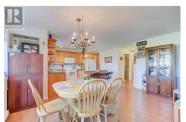

PRICE REDUCED...Rare bright and open great room concept 2bdr and 2bath unit at sought after Shaughnessy Green in central Kelowna BC. Featuring a large kitchen and spacious dining and living room, this corner unit backs onto green space and catches the morning sun. Which you can enjoy from your large enclosed patio; perfect for your treadmill or Peloton and with plenty of space for storage and still room to kick back and read the classics. In some ways this feels more like a home than a condo, as the bedrooms are separate from the living space and the entrance is welcoming. The laundry room has plenty of extra space for storage. The unit comes with a dedicated parking space, a storage unit, and a bit more storage in the wood working area. The facility has a club house offering social get togethers; a pool table; shuffle board to entertain the grand kids; a guest suite and more. Call your agent today to book a showing. (id:6769)