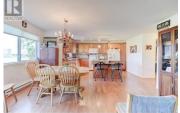

PRICE REDUCED...Rare bright and open great room concept 2bdr and 2bath unit at sought after Shaughnessy Green in central Kelowna BC. Featuring a large kitchen and spacious dining and living room, this corner unit backs onto green space and catches the morning sun. Which you can enjoy from your large enclosed patio; perfect for your treadmill or Peloton and with plenty of space for storage and still room to kick back and read the classics. In some ways this feels more like a home than a condo, as the bedrooms are separate from the living space and the entrance is welcoming. The laundry room has plenty of extra space for storage. The unit comes with a dedicated parking space, a storage unit, and a bit more storage in the wood working area. The facility has a club house offering social get togethers; a pool table; shuffle board to entertain the grand kids; a guest suite and more. Call your agent today to book a showing. (id:6769)