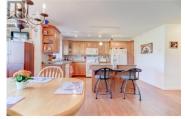

PRICE REDUCED...Rare bright and open great room concept 2bdr and 2bath unit at sought after Shaughnessy Green in central Kelowna BC. Featuring a large kitchen and spacious dining and living room, this corner unit backs onto green space and catches the morning sun. Which you can enjoy from your large enclosed patio; perfect for your treadmill or Peloton and with plenty of space for storage and still room to kick back and read the classics. In some ways this feels more like a home than a condo, as the bedrooms are separate from the living space and the entrance is welcoming. The laundry room has plenty of extra space for storage. The unit comes with a dedicated parking space, a storage unit, and a bit more storage in the wood working area. The facility has a club house offering social get togethers; a pool table; shuffle board to entertain the grand kids; a guest suite and more. Call your agent today to book a showing. (id:6769)