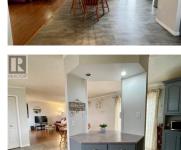

## Dieppe New Brunswick \$215,000

R

Welcome to 114 Miramichi Drive! This charming 2-bedroom, 2-bathroom home, located in the desirable Domain du Ruisseau community, offers an abundance of features and a fantastic layout. Built in 1999 by Kent Homes, this spacious 70x16 mini home is perfect for comfortable living. Upon entering, you're greeted by a large entrance and a kitchen with great counter space, ideal for cooking and entertaining. The kitchen is equipped with stainless steel appliances, adding a modern touch. The primary bedroom features a walk-in closet, built-in cabinets, and a full ensuite bathroom for added convenience and privacy. Each end of the home is designed with a bedroom, providing a functional layout. The home is also wired for a generator, with a separate electrical panel in place. Outside, the backyard offers plenty of space, featuring a beautiful 2-tier deck and a fully finished 14x14 gazebo, creating an additional living area perfect for relaxation or hosting gatherings. A large 20x12 storage shed with a garage door adds even more storage potential, and the home boasts a newer roof for added peace of mind. Don't miss out on the opportunity to tour this lovely home! Book your showing today! QUICK closing available:) (id:6769)