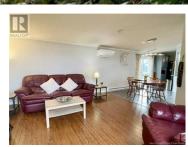

## Dieppe New Brunswick \$215,000

R

Welcome to 114 Miramichi Drive! This charming 2-bedroom, 2-bathroom home, located in the desirable Domain du Ruisseau community, offers an abundance of features and a fantastic layout. Built in 1999 by Kent Homes, this spacious 70x16 mini home is perfect for comfortable living. Upon entering, you're greeted by a large entrance and a kitchen with great counter space, ideal for cooking and entertaining. The kitchen is equipped with stainless steel appliances, adding a modern touch. The primary bedroom features a walk-in closet, built-in cabinets, and a full ensuite bathroom for added convenience and privacy. Each end of the home is designed with a bedroom, providing a functional layout. The home is also wired for a generator, with a separate electrical panel in place. Outside, the backyard offers plenty of space, featuring a beautiful 2-tier deck and a fully finished 14x14 gazebo, creating an additional living area perfect for relaxation or hosting gatherings. A large 20x12 storage shed with a garage door adds even more storage potential, and the home boasts a newer roof for added peace of mind. Don't miss out on the opportunity to tour this lovely home! Book your showing today! QUICK closing available:) (id:6769)