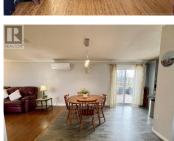

## Dieppe New Brunswick \$215,000

R

Welcome to 114 Miramichi Drive! This charming 2-bedroom, 2-bathroom home, located in the desirable Domain du Ruisseau community, offers an abundance of features and a fantastic layout. Built in 1999 by Kent Homes, this spacious 70x16 mini home is perfect for comfortable living. Upon entering, you're greeted by a large entrance and a kitchen with great counter space, ideal for cooking and entertaining. The kitchen is equipped with stainless steel appliances, adding a modern touch. The primary bedroom features a walk-in closet, built-in cabinets, and a full ensuite bathroom for added convenience and privacy. Each end of the home is designed with a bedroom, providing a functional layout. The home is also wired for a generator, with a separate electrical panel in place. Outside, the backyard offers plenty of space, featuring a beautiful 2-tier deck and a fully finished 14x14 gazebo, creating an additional living area perfect for relaxation or hosting gatherings. A large 20x12 storage shed with a garage door adds even more storage potential, and the home boasts a newer roof for added peace of mind. Don't miss out on the opportunity to tour this lovely home! Book your showing today! QUICK closing available:) (id:6769)