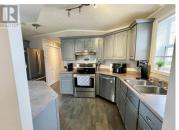

## Dieppe New Brunswick \$215,000

R

Welcome to 114 Miramichi Drive! This charming 2-bedroom, 2-bathroom home, located in the desirable Domain du Ruisseau community, offers an abundance of features and a fantastic layout. Built in 1999 by Kent Homes, this spacious 70x16 mini home is perfect for comfortable living. Upon entering, you're greeted by a large entrance and a kitchen with great counter space, ideal for cooking and entertaining. The kitchen is equipped with stainless steel appliances, adding a modern touch. The primary bedroom features a walk-in closet, built-in cabinets, and a full ensuite bathroom for added convenience and privacy. Each end of the home is designed with a bedroom, providing a functional layout. The home is also wired for a generator, with a separate electrical panel in place. Outside, the backyard offers plenty of space, featuring a beautiful 2-tier deck and a fully finished 14x14 gazebo, creating an additional living area perfect for relaxation or hosting gatherings. A large 20x12 storage shed with a garage door adds even more storage potential, and the home boasts a newer roof for added peace of mind. Don't miss out on the opportunity to tour this lovely home! Book your showing today! QUICK closing available:) (id:6769)