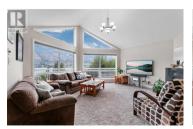

CLICK TO WATCH THE VIDEO! Ideal family home in desirable Kaleden just steps from Skaha Lake's water edge. This well-cared-for property features 4 bedrooms & 3 bathrooms and a bright primary bedroom with a private ensuite. The heart of the home is the main floor area with high vaulted ceilings where the open concept layout seamlessly flows between the kitchen, living room, and dining room. However, the most stunning feature is the wall of windows that overflows the living area with an abundance of outside natural light. During the day - step outside to the very functional wrap-around deck off the dining room, where you'll be treated to lake and mountain views. In the evening - relax & enjoy the natural gas fireplace as if you're in a Banff chalet. On the ground-level floor there is plenty of storage and a versatile flex/family room ideal for relaxation, gym space or entertaining. Outside you'll find extra space for parking an RV or boat either on the side or at the bottom of the driveway. The private backyard, equipped with artistic retaining walls, provides ample space for gardening. For outdoor lovers, the KVR trail is just a 3 minute walk, perfect for walking your dogs or exploring on your e-bike. The vibrant community of Kaleden - known for its strong community spirit - offers a welcoming atmosphere and a strong sense of connection. Contact us today to view this perfectly...