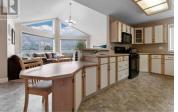

CLICK TO WATCH THE VIDEO! Ideal family home in desirable Kaleden just steps from Skaha Lake's water edge. This well-cared-for property features 4 bedrooms & 3 bathrooms and a bright primary bedroom with a private ensuite. The heart of the home is the main floor area with high vaulted ceilings where the open concept layout seamlessly flows between the kitchen, living room, and dining room. However, the most stunning feature is the wall of windows that overflows the living area with an abundance of outside natural light. During the day - step outside to the very functional wrap-around deck off the dining room, where you'll be treated to lake and mountain views. In the evening - relax & enjoy the natural gas fireplace as if you're in a Banff chalet. On the ground-level floor there is plenty of storage and a versatile flex/family room ideal for relaxation, gym space or entertaining. Outside you'll find extra space for parking an RV or boat either on the side or at the bottom of the driveway. The private backyard, equipped with artistic retaining walls, provides ample space for gardening. For outdoor lovers, the KVR trail is just a 3 minute walk, perfect for walking your dogs or exploring on your e-bike. The vibrant community of Kaleden - known for its strong community spirit - offers a welcoming atmosphere and a strong sense of connection. Contact us today to view this perfectly...