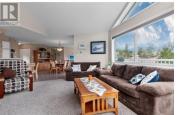

CLICK TO WATCH THE VIDEO! Ideal family home in desirable Kaleden just steps from Skaha Lake's water edge. This well-cared-for property features 4 bedrooms & 3 bathrooms and a bright primary bedroom with a private ensuite. The heart of the home is the main floor area with high vaulted ceilings where the open concept layout seamlessly flows between the kitchen, living room, and dining room. However, the most stunning feature is the wall of windows that overflows the living area with an abundance of outside natural light. During the day - step outside to the very functional wrap-around deck off the dining room, where you'll be treated to lake and mountain views. In the evening - relax & enjoy the natural gas fireplace as if you're in a Banff chalet. On the ground-level floor there is plenty of storage and a versatile flex/family room ideal for relaxation, gym space or entertaining. Outside you'll find extra space for parking an RV or boat either on the side or at the bottom of the driveway. The private backyard, equipped with artistic retaining walls, provides ample space for gardening. For outdoor lovers, the KVR trail is just a 3 minute walk, perfect for walking your dogs or exploring on your e-bike. The vibrant community of Kaleden - known for its strong community spirit - offers a welcoming atmosphere and a strong sense of connection. Contact us today to view this perfectly...