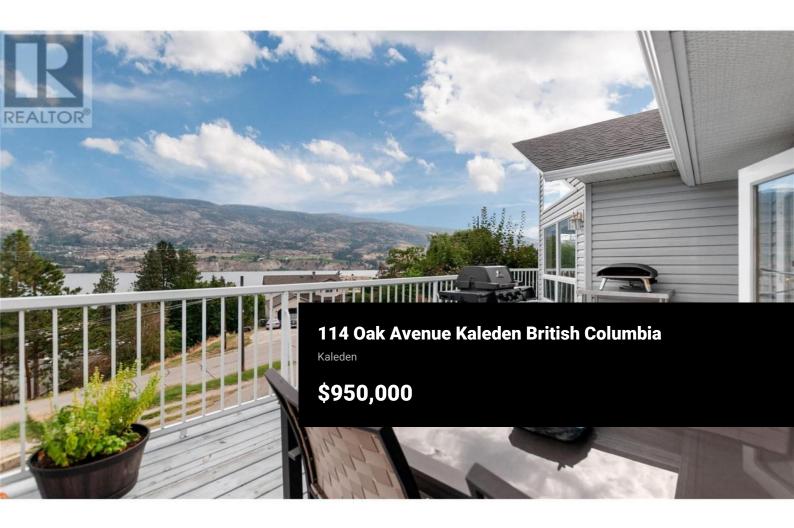

CLICK TO WATCH THE VIDEO! Ideal family home in desirable Kaleden just steps from Skaha Lake's water edge. This well-cared-for property features 4 bedrooms & 3 bathrooms and a bright primary bedroom with a private ensuite. The heart of the home is the main floor area with high vaulted ceilings where the open concept layout seamlessly flows between the kitchen, living room, and dining room. However, the most stunning feature is the wall of windows that overflows the living area with an abundance of outside natural light. During the day - step outside to the very functional wrap-around deck off the dining room, where you'll be treated to lake and mountain views. In the evening - relax & enjoy the natural gas fireplace as if you're in a Banff chalet. On the ground-level floor there is plenty of storage and a versatile flex/family room ideal for relaxation, gym space or entertaining. Outside you'll find extra space for parking an RV or boat either on the side or at the bottom of the driveway. The private backyard, equipped with artistic retaining walls, provides ample space for gardening. For outdoor lovers, the KVR trail is just a 3 minute walk, perfect for walking your dogs or exploring on your e-bike. The vibrant community of Kaleden - known for its strong community spirit - offers a welcoming atmosphere and a strong sense of connection. Contact us today to view this perfectly...