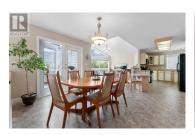

CLICK TO WATCH THE VIDEO! Ideal family home in desirable Kaleden just steps from Skaha Lake's water edge. This well-cared-for property features 4 bedrooms & 3 bathrooms and a bright primary bedroom with a private ensuite. The heart of the home is the main floor area with high vaulted ceilings where the open concept layout seamlessly flows between the kitchen, living room, and dining room. However, the most stunning feature is the wall of windows that overflows the living area with an abundance of outside natural light. During the day - step outside to the very functional wrap-around deck off the dining room, where you'll be treated to lake and mountain views. In the evening - relax & enjoy the natural gas fireplace as if you're in a Banff chalet. On the ground-level floor there is plenty of storage and a versatile flex/family room ideal for relaxation, gym space or entertaining. Outside you'll find extra space for parking an RV or boat either on the side or at the bottom of the driveway. The private backyard, equipped with artistic retaining walls, provides ample space for gardening. For outdoor lovers, the KVR trail is just a 3 minute walk, perfect for walking your dogs or exploring on your e-bike. The vibrant community of Kaleden - known for its strong community spirit - offers a welcoming atmosphere and a strong sense of connection. Contact us today to view this perfectly...