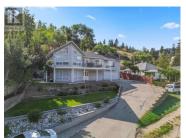

CLICK TO WATCH THE VIDEO! Ideal family home in desirable Kaleden just steps from Skaha Lake's water edge. This well-cared-for property features 4 bedrooms & 3 bathrooms and a bright primary bedroom with a private ensuite. The heart of the home is the main floor area with high vaulted ceilings where the open concept layout seamlessly flows between the kitchen, living room, and dining room. However, the most stunning feature is the wall of windows that overflows the living area with an abundance of outside natural light. During the day - step outside to the very functional wrap-around deck off the dining room, where you'll be treated to lake and mountain views. In the evening - relax & enjoy the natural gas fireplace as if you're in a Banff chalet. On the ground-level floor there is plenty of storage and a versatile flex/family room ideal for relaxation, gym space or entertaining. Outside you'll find extra space for parking an RV or boat either on the side or at the bottom of the driveway. The private backyard, equipped with artistic retaining walls, provides ample space for gardening. For outdoor lovers, the KVR trail is just a 3 minute walk, perfect for walking your dogs or exploring on your e-bike. The vibrant community of Kaleden - known for its strong community spirit - offers a welcoming atmosphere and a strong sense of connection. Contact us today to view this perfectly...