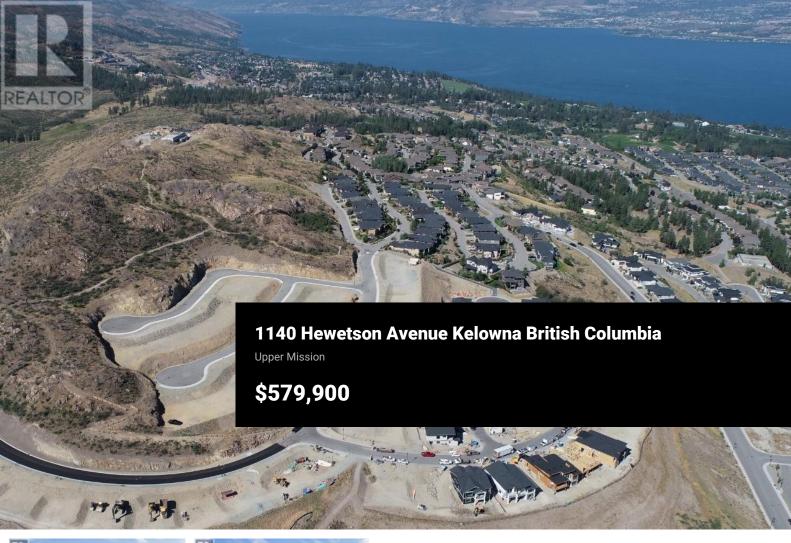

RE/MAX Kelowna 100-1553 Harvey Avenue Kelowna, BC, Canada This stunning home site provides sweeping views of Lake Okanagan! Purchase this lot, and choose your own builder to build your dream home. Located in the ever popular Upper Mission community, Trailhead at the Ponds, be near retail amenities, biking trails and more within minutes. The Mission Village commercial site is under construction and only moments away from this exceptional community. The lot is sold as is, community architectural guidelines are required to be adhered to and a compliance deposit is also required. (id:6769)