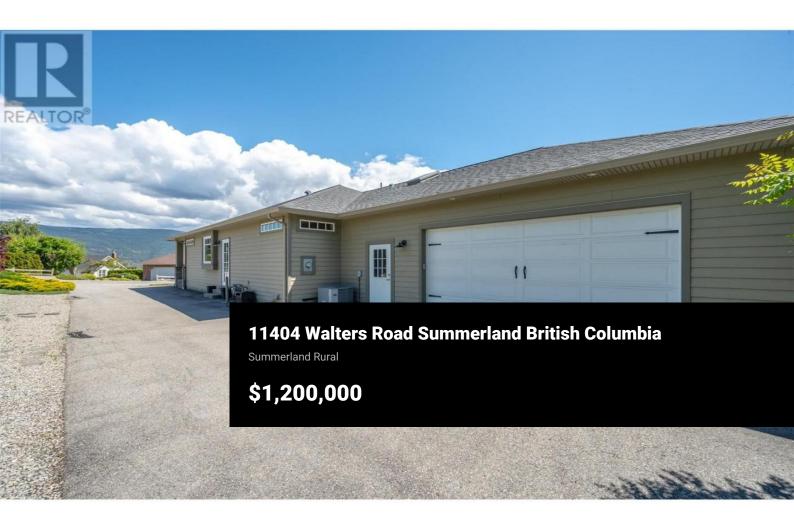

If you're looking for that perfect blend of comfort, style, and tranquility, this Summerland gem might just be the one. Located in the heart of one of the Okanagan's most charming communities, this beautifully designed 2 bedroom, 2.5 bathroom home offers Okanagan lake views and an open-concept layout that's ideal for easy, elegant living. The great room flows effortlessly into a spacious dining area and a gourmet kitchen featuring granite countertops, custom maple cabinetry, a walk-in pantry, and warm hardwood floors. The incredible primary suite provides a peaceful retreat with its own private laundry room, while the lower level offers excellent privacy for guests or visiting family members with a second bedroom, bright den, large rec room, full bathroom, second laundry room, and direct access to a patio complete with a hot tub. Thoughtful touches like slate flooring, abundant storage, and an oversized garage add both function and flair. Enjoy the large covered deck, perfect for those long summer evenings surrounded by beautifully landscaped gardens on a generous 0.351-acre lot. Summerland is known for its small-town charm, scenic vineyards, and relaxed pace--offering all the amenities you need without the hustle of city life. Whether you're savoring a glass of local wine, walking by the lake, or simply soaking in the views, this home captures the essence of Okanagan living...