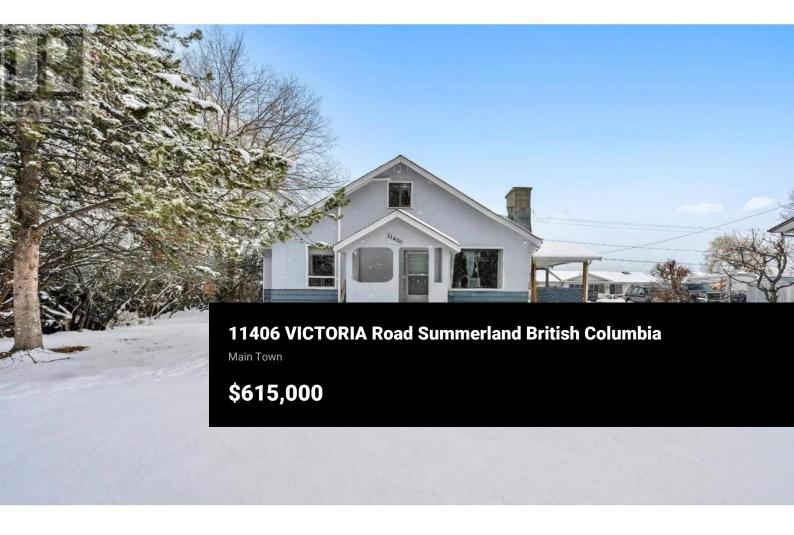

.24-acre lot with breathtaking Giants Head Mountain views, this home delivers the perfect Okanagan lifestyle—all just minutes from schools, shops, and downtown. Step inside and feel the warmth of a home that's been thoughtfully updated while preserving its timeless charm. The renovated kitchen is bright and functional, flowing seamlessly into a dedicated dining space—perfect for entertaining or everyday living. The main level also features a spacious bedroom, a full bathroom, and a sunlit living area, all designed for comfort. A mudroom/laundry area adds even more convenience. Upstairs, you'll find two additional bedrooms, ideal for guests, a home office, or a growing family. And with new A/C units installed, you'll stay cool all summer long. Outside, the expansive yard offers room to play, garden, or simply relax and take in the scenery. A carport, room for an RV, and a large storage shed complete the package. This is more than just a home—it's an opportunity to own a piece of Summerland's charm, with all the modern updates you need. Don't wait—book your private showing today (id:6769)

Charm & Modern Comfort in the Heart of Summerland. Sitting on a sprawling