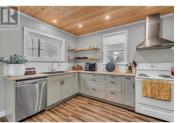

.24-acre lot with breathtaking Giants Head Mountain views, this home delivers the perfect Okanagan lifestyle—all just minutes from schools, shops, and downtown. Step inside and feel the warmth of a home that's been thoughtfully updated while preserving its timeless charm. The renovated kitchen is bright and functional, flowing seamlessly into a dedicated dining space—perfect for entertaining or everyday living. The main level also features a spacious bedroom, a full bathroom, and a sunlit living area, all designed for comfort. A mudroom/laundry area adds even more convenience. Upstairs, you'll find two additional bedrooms, ideal for guests, a home office, or a growing family. And with new A/C units installed, you'll stay cool all summer long. Outside, the expansive yard offers room to play, garden, or simply relax and take in the scenery. A carport, room for an RV, and a large storage shed complete the package. This is more than just a home—it's an opportunity to own a piece of Summerland's charm, with all the modern updates you need. Don't wait—book your private showing today (id:6769)