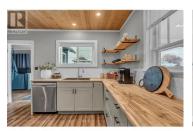

.24-acre lot with breathtaking Giants Head Mountain views, this home delivers the perfect Okanagan lifestyle—all just minutes from schools, shops, and downtown. Step inside and feel the warmth of a home that's been thoughtfully updated while preserving its timeless charm. The renovated kitchen is bright and functional, flowing seamlessly into a dedicated dining space—perfect for entertaining or everyday living. The main level also features a spacious bedroom, a full bathroom, and a sunlit living area, all designed for comfort. A mudroom/laundry area adds even more convenience. Upstairs, you'll find two additional bedrooms, ideal for guests, a home office, or a growing family. And with new A/C units installed, you'll stay cool all summer long. Outside, the expansive yard offers room to play, garden, or simply relax and take in the scenery. A carport, room for an RV, and a large storage shed complete the package. This is more than just a home—it's an opportunity to own a piece of Summerland's charm, with all the modern updates you need. Don't wait—book your private showing today (id:6769)