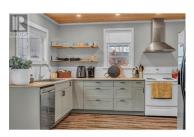

.24-acre lot with breathtaking Giants Head Mountain views, this home delivers the perfect Okanagan lifestyle—all just minutes from schools, shops, and downtown. Step inside and feel the warmth of a home that's been thoughtfully updated while preserving its timeless charm. The renovated kitchen is bright and functional, flowing seamlessly into a dedicated dining space—perfect for entertaining or everyday living. The main level also features a spacious bedroom, a full bathroom, and a sunlit living area, all designed for comfort. A mudroom/laundry area adds even more convenience. Upstairs, you'll find two additional bedrooms, ideal for guests, a home office, or a growing family. And with new A/C units installed, you'll stay cool all summer long. Outside, the expansive yard offers room to play, garden, or simply relax and take in the scenery. A carport, room for an RV, and a large storage shed complete the package. This is more than just a home—it's an opportunity to own a piece of Summerland's charm, with all the modern updates you need. Don't wait—book your private showing today (id:6769)