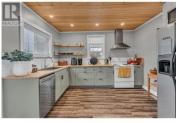

.24-acre lot with breathtaking Giants Head Mountain views, this home delivers the perfect Okanagan lifestyle—all just minutes from schools, shops, and downtown. Step inside and feel the warmth of a home that's been thoughtfully updated while preserving its timeless charm. The renovated kitchen is bright and functional, flowing seamlessly into a dedicated dining space—perfect for entertaining or everyday living. The main level also features a spacious bedroom, a full bathroom, and a sunlit living area, all designed for comfort. A mudroom/laundry area adds even more convenience. Upstairs, you'll find two additional bedrooms, ideal for guests, a home office, or a growing family. And with new A/C units installed, you'll stay cool all summer long. Outside, the expansive yard offers room to play, garden, or simply relax and take in the scenery. A carport, room for an RV, and a large storage shed complete the package. This is more than just a home—it's an opportunity to own a piece of Summerland's charm, with all the modern updates you need. Don't wait—book your private showing today (id:6769)