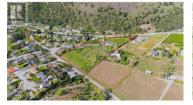

1st time offered for sale! Opportunity to own a lakeview acreage close to town. Multiple building sites on this 4.56 acre site with frontage on both Giants Head Road and Harris Road. This generational property is in the ALR with a variety of options under the A1 zoning. The current residence could be renovated if desired or potentially used as temporary accommodation while you build your new home. Older hard and soft fruit orchard is in need of attention to bring back to it's former glory. Apples, cherries, apricots, peaches, plums, hazelnuts, walnuts, and more! By appointment only, sold as is where is. (id:6769)