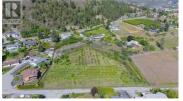

1st time offered for sale! Opportunity to own a lakeview acreage close to town. Multiple building sites on this 4.56 acre site with frontage on both Giants Head Road and Harris Road. This generational property is in the ALR with a variety of options under the A1 zoning. The current residence could be renovated if desired or potentially used as temporary accommodation while you build your new home. Older hard and soft fruit orchard is in need of attention to bring back to it's former glory. Apples, cherries, apricots, peaches, plums, hazelnuts, walnuts, and more! By appointment only, sold as is where is. (id:6769)