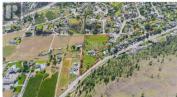

1st time offered for sale! Opportunity to own a lakeview acreage close to town. Multiple building sites on this 4.56 acre site with frontage on both Giants Head Road and Harris Road. This generational property is in the ALR with a variety of options under the A1 zoning. The current residence could be renovated if desired or potentially used as temporary accommodation while you build your new home. Older hard and soft fruit orchard is in need of attention to bring back to it's former glory. Apples, cherries, apricots, peaches, plums, hazelnuts, walnuts, and more! By appointment only, sold as is where is. (id:6769)