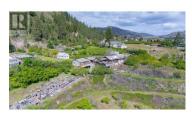

1st time offered for sale! Opportunity to own a lakeview acreage close to town. Multiple building sites on this 4.56 acre site with frontage on both Giants Head Road and Harris Road. This generational property is in the ALR with a variety of options under the A1 zoning. The current residence could be renovated if desired or potentially used as temporary accommodation while you build your new home. Older hard and soft fruit orchard is in need of attention to bring back to it's former glory. Apples, cherries, apricots, peaches, plums, hazelnuts, walnuts, and more! By appointment only, sold as is where is. (id:6769)