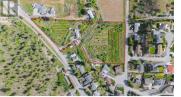

1st time offered for sale! Opportunity to own a lakeview acreage close to town. Multiple building sites on this 4.56 acre site with frontage on both Giants Head Road and Harris Road. This generational property is in the ALR with a variety of options under the A1 zoning. The current residence could be renovated if desired or potentially used as temporary accommodation while you build your new home. Older hard and soft fruit orchard is in need of attention to bring back to it's former glory. Apples, cherries, apricots, peaches, plums, hazelnuts, walnuts, and more! By appointment only, sold as is where is. (id:6769)