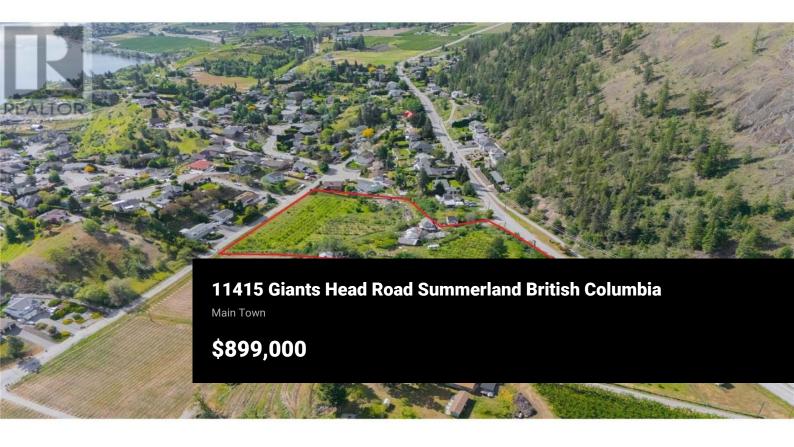

1st time offered for sale! Opportunity to own a lakeview acreage close to town. Multiple building sites on this 4.56 acre site with frontage on both Giants Head Road and Harris Road. This generational property is in the ALR with a variety of options under the A1 zoning. The current residence could be renovated if desired or potentially used as temporary accommodation while you build your new home. Older hard and soft fruit orchard is in need of attention to bring back to it's former glory. Apples, cherries, apricots, peaches, plums, hazelnuts, walnuts, and more! By appointment only, sold as is where is. (id:6769)