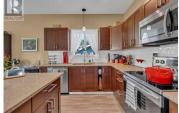

This stylish rancher offers the perfect blend of comfort and convenience, featuring three bedrooms and a bright, open-concept layout in a prime location. Enjoy easy walking distance to downtown Summerland, where shops, restaurants, sports fields, and schools are just minutes away. The home is beautifully appointed with quartz countertops, a stainless steel appliance package, on-demand hot water, and central vacuum. The kitchen boasts custom cabinetry, a center island, and direct access to a covered patio--ideal for entertaining. The spacious primary suite includes two walk-in closets, a modern sliding barn door, and a full ensuite. The backyard is safe, secure, low-maintenance, and even includes a hot tub for relaxing evenings. The over height crawlspace with 7' ceilings offers additional flexibility and extra storage. Located on a quiet street - don't miss your chance to own this home! (id:6769)