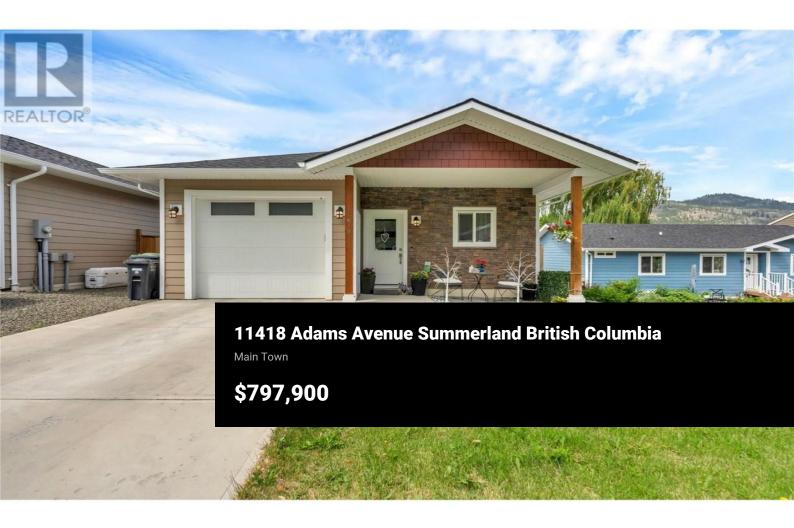

This stylish rancher offers the perfect blend of comfort and convenience, featuring three bedrooms and a bright, open-concept layout in a prime location. Enjoy easy walking distance to downtown Summerland, where shops, restaurants, sports fields, and schools are just minutes away. The home is beautifully appointed with quartz countertops, a stainless steel appliance package, on-demand hot water, and central vacuum. The kitchen boasts custom cabinetry, a center island, and direct access to a covered patio--ideal for entertaining. The spacious primary suite includes two walk-in closets, a modern sliding barn door, and a full ensuite. The backyard is safe, secure, low-maintenance, and even includes a hot tub for relaxing evenings. The over height crawlspace with 7' ceilings offers additional flexibility and extra storage. Located on a quiet street - don't miss your chance to own this home! (id:6769)